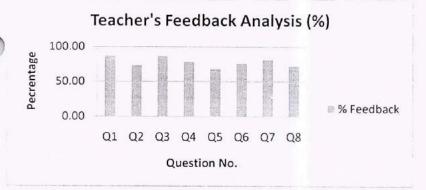

program.                      | 73.33      |  |
| 3     | The textbooks/ Reference Books are well suited to the course.                                    | 86.67      |  |
| 4     | The system followed by the university for the design and development of curriculum is effective. | 78.67      |  |
| 5     | Provision to update curriculum time to time.                                                     | 68.00      |  |
| 6     | Rate the distribution of contact hours among the course components?                              | 76.00      |  |
| 7     | The curriculum has a good balance between theory and practical.                                  | 81.33      |  |
| 8     | Rate the electives offered in relation to the technological advancements?                        | 72.00      |  |



5'atisfactor Overall observation:

Key suggestions given:

H.O.D. (EXTC Dept.)

P.R. Pote (Patil) College of Engg. & Management Amravati.

College of Engl. saring & Management



IQAC Cell

#### Session\_2017-18

#### Teachers Feedback on Curriculum

Rate the Particulars by putting tick mark in appropriate cell.

| Sr.No | Particulars                                                                                      | High     | Moderate | Poor |
|-------|--------------------------------------------------------------------------------------------------|----------|----------|------|
| 1     | The learning objectives are clear and appropriate to the program.                                | /        |          |      |
| 2     | The curriculum and syllabus are well organized and suitable