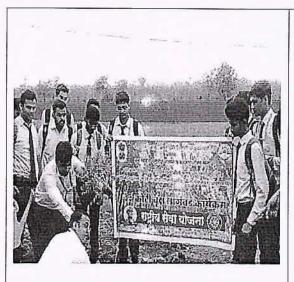

### Tree Plantation Report

Students of National Service Scheme of P.R. Pote (Patil College) of Engineering & Management Amravati participated with great Zeal and Enthusiasm on the occasion of MASS TREE PLANTATION DRIVE on 17.01.2020. The College collected 80 saplings from Government nursery on 10.1.2020. The staff and students of various classes planted saplings in the garden of NSS Cell adopted Village Takli Jahagir which is 5 KM from College Campus. A huge rally were conducted in Village to aware the moto of tree plantation.

The College to raise awareness and consciousness about environment among the villagers. Tree plantation is not just something that should be done; instead, it is a necessity, the urgent need of the hour. Planting of trees is especially important to protect our environment against air pollution and global warming. The drive was a huge success, empowering students with substantial knowledge of environment and plants. Some volunteers were assigned the task to give water and some were digging to plant trees. Volunteers planted 200 trees from 8.30 am to 01:00 PM. Prof. S. S. Mendhe Program Officer NSS were present for the same.

Photograph taken During Tree Plantaion Programe

For Tree Plantation Vice-Chairman Shri. Ramchandra Pote, Director Dr. D.S. Wakade & Principal Dr. S. D. Wakade, Vice-Principal Dr. Mohd. Zuhair were present during Planation. NSS Volunteers & All Respective Head of Department & Faculty member was graced the occasion.