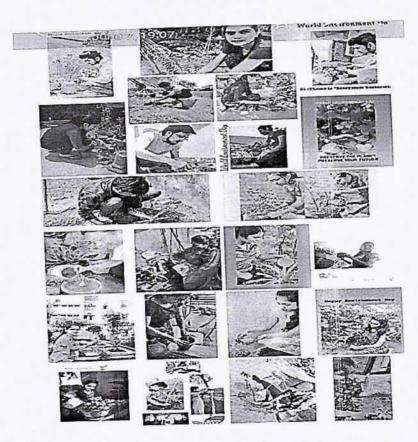

### Tree Plantation Report

Students of National Service Scheme of P.R. Pote (Patil College) of Engineering & Management Amravati participated with great Zeal and Enthusiasm on the occasion of MASS TREE PLANTATION DRIVE on 17.01.2020. The College collected 80 saplings from Government nursery on 10.1.2020. The staff and students of various classes planted saplings in the garden of NSS Cell adopted Village Takli Jahagir which is 5 KM from College Campus. A huge rally were conducted in Village to aware the moto of tree plantation.

The College to raise awareness and consciousness about environment among the villagers. Tree plantation is not just something that should be done; instead, it is a necessity, the urgent need of the hour. Planting of trees is especially important to protect our environment against air pollution and global warming. The drive was a huge success, empowering students with substantial knowledge of environment and plants. Some volunteers were assigned the task to give water and some were digging to plant trees. Volunteers planted 200 trees from 8.30 am to 01:00 PM. Prof. S. S. Mendhe Program Officer NSS were present for the same.

Photograph taken During Tree Plantaion Programe

For Tree Plantation Vice-Chairman Shri. Ramchandra Pote, Director Dr. D.S. Wakade & Principal Dr. S. D. Wakade, Vice-Principal Dr. Mohd. Zuhair were present during Planation. NSS Volunteers & All Respective Head of Department & Faculty member was graced the occasion.