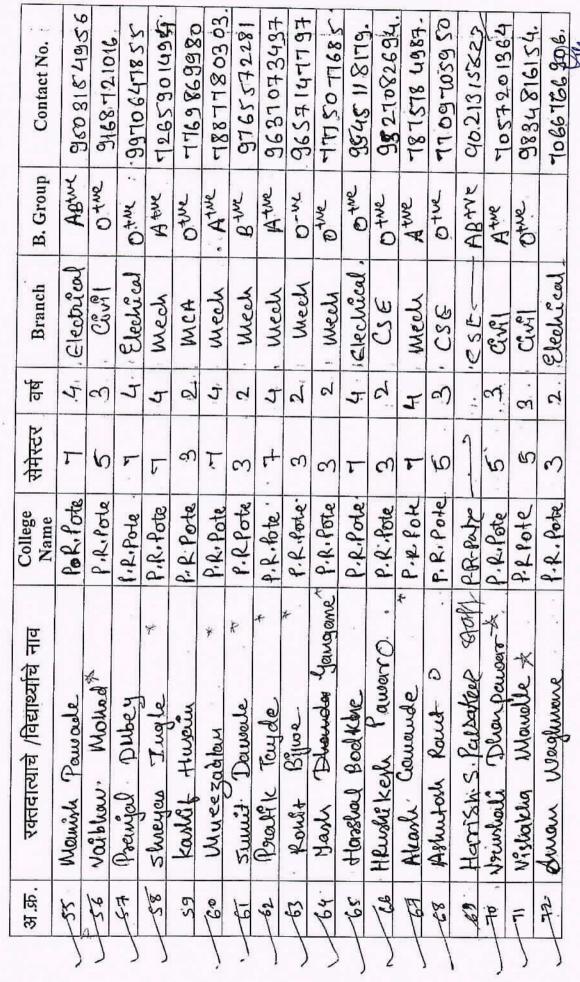

### Final Year Student Roll List

| Roll No. | Students Name                    | Roll No. | Students Name                   |
|----------|----------------------------------|----------|---------------------------------|
| 401      | Ku.ANKITA PRABHAKAR<br>MOHOKAR   | 439      | KAPILESH V. LAHANE (DCJ.)       |
| 402      | Ku.ANURADHA ARUN SARKATE         | 440      | KASIM BHIKKAN HANNURE           |
| 403      | Ku.ASHWINI ONKAR SOLANKE         | 441      | KAUSHAL KAMALKISHOR SON         |
| 404      | Ku,HARSHAL M MESHRAM (OIT)       | 442      | KISHAN DIVAKAR NILE             |
| 405      | Ku.ISHA BABASAHEB WANKHADE       | 443      | KISHOR MOTIRAM MATKAR           |
| 406      | Ku.JAGRUTI SHRIKANT SHENDE       | 444      | KSHITIJ BHASKAR DESHMUKH        |
| 407      | Ku.KOMAL BABURAO<br>KHOBRAGADE   | 445      | KUNAL R CHAVAN (DCJ)            |
| 408      | Ku.MINAKSHI SANJAY RATHOD        | 446      | MANGESH PREMDAS RATHOD          |
| 409      | Ku.MOKSHADA PRADEEP<br>LAWHALE   | 447      | MAYUR ANIL BHOYAR(OIT)          |
| 410      | Ku.NISHA VIJAYKUMAR PURSANI      | 448      | PADMANABH D.PATIL (DCJ.)        |
| 411      | Ku.PALLAVI ANIL JAWARKAR         | 449      | PANKAJ SAHADEV PAWAR            |
| 412      | Ku.RUPAL SHAMLAL SHRIWAS         | 450      | PRANAL PRAMODRAO<br>CHINCHOLKAR |
| 413      | Ku.SAMRUDDHI LAXMAN PANDE        | 451      | PRATHAMESH D. DAROKAR<br>(DCJ.) |
| 414      | Ku.SHIVANI GAJANAN HOLE          | 452      | PRATIK G. DHOKE (DCJ.)          |
| 415      | Ku.SHIVANI JITENDRA SHARMA       | 453      | PRAVIN NAGRE (DCJ)              |
| 416      | Ku.SHRADDHA DINKARRAO NAGE       | 454      | PREETHAM JAGDISH<br>BADDAMWAR   |
| 417      | Ku.SHWETA S MUKE                 | 455      | RAJAT ANIL MUNGELWAR            |
| 418      | Ku.SNEHA ASHOKRAO SUKHDEVE       | 456      | ROSHAN P. MOHOD (DCJ.)          |
| 419      | Ku.SURBHI GAJANAN SONTAKKE       | 457      | ROSHAN S MAHURE                 |
| 420      | Ku.TEJAL SHRIKANT BHUSATE        | 458      | RUSHIKESH A. DESHMUKH (DCJ.)    |
| 421      | Ku.VAISHNAVI ANIL KALE           | 459      | RUSHIKESH ANIL ATALKA           |
| 422      | Ku.VAISHNAVI RAVINDRA<br>VIDHATE | 460      | SAGAR JAGDISHRAO RAHATE         |
| 423      | ABHIJIT BAND (DCJ)               | 461      | SAGAR SHANKAR MAKODE            |
| 424      | AKASH BHAGWAN SABE               | 462      | SANKET SANJAYRAO MOHOD          |
| 425      | AKSHAY BRAMHADEO INGLE           | 463      | SAURABH PRAKASH KADU            |
| 426      | ANIKET GAJANAN KAWADKAR          | 464      | SAURABH SHRIKHANDE              |
| 427      | ANKIT MAHESH FULMAMDI            | 465      | SHUBHAM ARUN RAUT               |
| 428      | ASHISH GAJANAN GHATALE           | 466      | SHUBHAM RAJENDRARAO LAI         |
| 429      | ASHISH UTTAM KAWARE              | 467      | SURAJ NARENDRARAO<br>DHANVIJ    |
| 430      | CHANDRASHEKHAR K.<br>WADIBHASME  | 468      | SURAJ PRAKASHRAO SHENDE         |
| 431      | CHETAN PRAKASHRAD DAGWAR         | 469      | SWAPNIL PRAMODRAO DIKE          |
| 432      | DIGVIJAY R GAIGOLE (OIT)         | 470      | TUSHAR P. SANGAI (DCJ)          |
| 433      | HARISH GIRATKAR (DCJ)            | 471      | VAIBHAV L. BRAMHANKAR<br>(DCJ.) |
| 434      | HARISH RAJENDRA BODKHE           | 472      | VAIBHAV RAMESH TAYDE            |
| 435      | HARISH RAJESH MASKE              | 473      | VAIBHAV SURESH DHANDGE          |
| 436      | HRISHIKESH GAJANAN RAUT          | 474      | VINAY DNYANESHWARRAO<br>KALE    |
| 437      | JIVAN BABANRAO JIKATE            | 475      | VIVEK ARUNKUMAR SEGEKAI         |
| 438      | KALPESH DNYANESHVAR KALE         | 476      | VIVEK GAJANAN GHATALE           |