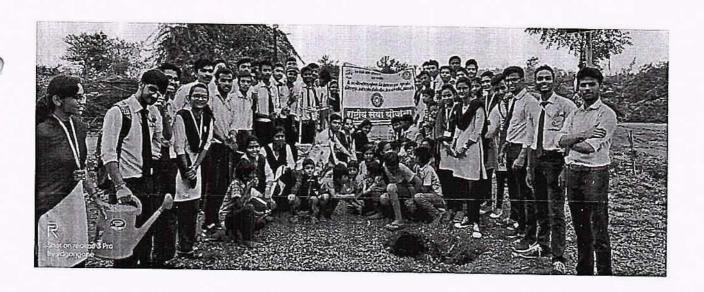

### Tree Plantation Report

Students of National Service Scheme of P.R. Pote (Patil College) of Engineering & Management Amravati participated with great Zeal and Enthusiasm on the occasion of MASS TREE PLANTATION DRIVE on 17.01.2020. The College collected 80 saplings from Government nursery on 10.1.2020. The staff and students of various classes planted saplings in the garden of NSS Cell adopted Village Takli Jahagir which is 5 KM from College Campus. A huge rally were conducted in Village to aware the moto of tree plantation.

The College to raise awareness and consciousness about environment among the villagers. Tree plantation is not just something that should be done; instead, it is a necessity, the urgent need of the hour. Planting of trees is especially important to protect our environment against air pollution and global warming. The drive was a huge success, empowering students with substantial knowledge of environment and plants. Some volunteers were assigned the task to give water and some were digging to plant trees. Volunteers planted 200 trees from 8.30 am to 01:00 PM. Prof. S. S. Mendhe Program Officer NSS were present for the same.

Photograph taken During Tree Plantaion Programe

For Tree Plantation Vice-Chairman Shri. Ramchandra Pote, Director Dr. D.S. Wakade & Principal Dr. S. D. Wakade, Vice-Principal Dr. Mohd. Zuhair were present during Planation. NSS Volunteers & All Respective Head of Department & Faculty member was graced the occasion.