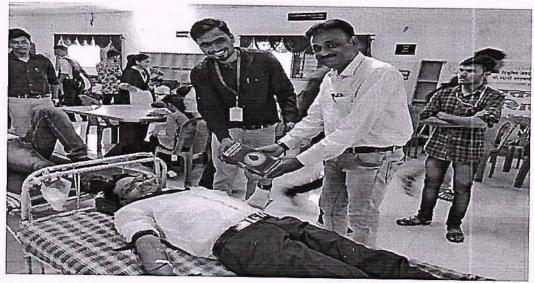

one donating blood was taken to the relaxation room for the rest of a few minutes and given certificates and refreshments. The Blood Donation camp is in association of HDFC bank the bank donate a A good Water bottle as token of gratitude to blood donner. The college assured that the donor card will reach the respective ones in the coming dates. The professors of respective departments along with the principal took part in this great program organized by the college. The principal acknowledged the college authority and the college NSS Unit for such great initiative and said to have more such programs.

The students and teachers were asked to share their views about their feeling of blood donation by the covering media channels and were printed the next day on the newspaper columns.











Photograph taken During Blood Donation Programe

The principal of the college thanked All Doctors & Medical Staff to conduction the event so smoothly and a token of gratitude was given to each medical staff from institute. For Blood Donation Vice-Chairman Shri. Ramchandra Pote, Director Dr. D.G. Wakade & Principal Dr. S. D. Wakade & Vice Principal Dr. Mohd. Zuhair were present during Blood Donation. NSS Volunteers & All Respective Head of Department & Faculty member was graced the occasion. The programme arraigned by NSS Volunteers & NSS Programme Officer.

NSS Programe Officer Prof. S.S. Mendhe

(Asst. Prof. Mechanical Engg. Department)
N.S.S. Programme Officer

P. R. Pote (Patit) Edu. & Welf. Trustan College of Engg. & Management, Amravati.

Moungement

पी. आर. पोटे (पाटील) एज्युकेशन