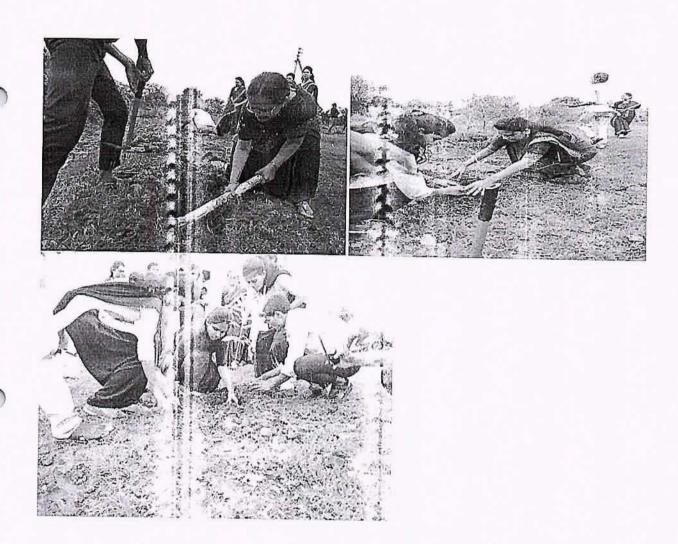

### Tree Plantation Report

Students of National Service Scheme of P.R. Pote (Patil College) of Engineering & Management Amravati participated with great Zeal and Enthusiasm on the occasion of MASS TREE PLANTATION DRIVE on 17.01.2020. The College collected 80 saplings from Government nursery on 10.1.2020. The staff and students of various classes planted saplings in the garden of NSS Cell adopted Village Takli Jahagir which is 5 KM from College Campus. A huge rally were conducted in Village to aware the moto of tree plantation.

The College to raise awareness and consciousness about environment among the villagers. Tree plantation is not just something that should be done; instead, it is a necessity, the urgent need of the hour. Planting of trees is especially important to protect our environment against air pollution and global warming. The drive was a huge success, empowering students with substantial knowledge of environment and plants. Some volunteers were assigned the task to give water and some were digging to plant trees. Volunteers planted 200 trees from 8.30 am to 01:00 PM. Prof. S. S. Mendhe Program Officer NSS were present for the same.

Photograph taken During Tree Plantaion Programe

For Tree Plantation Vice-Chairman Shri. Ramchandra Pote, Director Dr. D.S. Wakade & Principal Dr. S. D. Wakade, Vice-Principal Dr. Mohd. Zuhair were present during Planation. NSS Volunteers & All Respective Head of Department & Faculty member was graced the occasion.