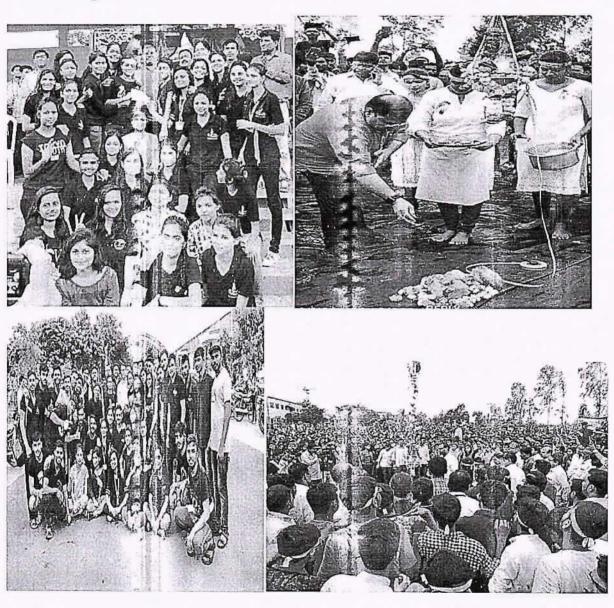

### Tree Plantation Report

Students of National Service Scheme of P.R. Pote (Patil College) of Engineering & Management Amravati participated with great Zeal and Enthusiasm on the occasion of MASS TREE PLANTATION DRIVE on 17.01.2020. The College collected 80 saplings from Government nursery on 10.1.2020. The staff and students of various classes planted saplings in the garden of NSS Cell adopted Village Takli Jahagir which is 5 KM from College Campus. A huge rally were conducted in Village to aware the moto of tree plantation.

The College to raise awareness and consciousness about environment among the villagers. Tree plantation is not just something that should be done; instead, it is a necessity, the urgent need of the hour. Planting of trees is especially important to protect our environment against air pollution and global warming. The drive was a huge success, empowering students with substantial knowledge of environment and plants. Some volunteers were assigned the task to give water and some were digging to plant trees. Volunteers planted 200 trees from 8.30 am to 01:00 PM. Prof. S. S. Mendhe Program Officer NSS were present for the same.

Photograph taken During Tree Plantaion Programe

For Tree Plantation Vice-Chairman Shri. Ramchandra Pote, Director Dr. D.S. Wakade & Principal Dr. S. D. Wakade, Vice-Principal Dr. Mohd. Zuhair were present during Planation. NSS Volunteers & All Respective Head of Department & Faculty member was graced the occasion.