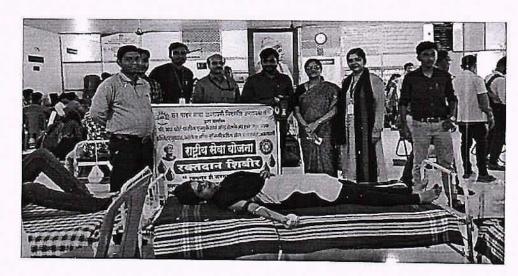

g. The one donating blood was taken to the relaxation room for the rest of a few minutes and given certificates and refreshments. The Blood Donation camp is in association of HDFC bank the bank donate a A good Water bottle as token of gratitude to blood donner. The college assured that the donor card will reach the respective ones in the coming dates. The professors of respective departments along with the principal took part in this great program organized by the college. The principal acknowledged the college authority and the college NSS Unit for such great initiative and said to have more such programs.

The students and teachers were asked to share their views about their feeling of blood donation by the covering media channels and were printed the next day on the newspaper columns.











Photograph taken During Blood Donation Programe

The principal of the college thanked All Doctors & Medical Staff to conduction the event so smoothly and a token of gratitude was given to each medical staff from institute. For Blood Donation Vice-Chairman Shri. Ramchandra Pote, Director Dr. D.G. Wakade & Principal Dr. S. D. Wakade & Vice Principal Dr. Mohd. Zuhair were present during Blood Donation. NSS Volunteers & All Respective Head of Department & Faculty member was graced the occasion. The programme arraigned by NSS Volunteers & NSS Programme Officer.

NSS Programe Officer Prof. S.S. Mendhe

(Asst. Prof. Mechanical Engg. Department)
N.S.S. Programme Officer

P. R. Pote (Patit) Edu. & Welf. Trustan College of Engg. & Management, Amravati.

Moungement

पी. आर. पोटे (पाटील) एज्