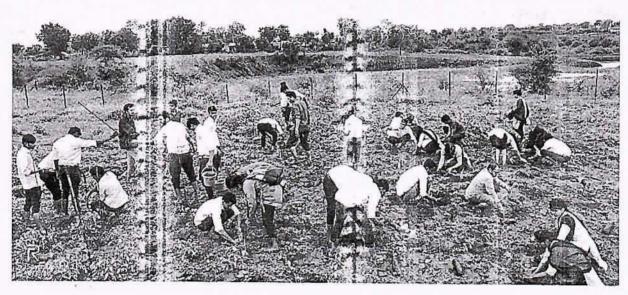

### Tree Plantation Report

Students of National Service Scheme of P.R. Pote (Patil College) of Engineering & Management Amravati participated with great Zeal and Enthusiasm on the occasion of MASS TREE PLANTATION DRIVE on 17.01.2020. The College collected 80 saplings from Government nursery on 10.1.2020. The staff and students of various classes planted saplings in the garden of NSS Cell adopted Village Takli Jahagir which is 5 KM from College Campus. A huge rally were conducted in Village to aware the moto of tree plantation.

The College to raise awareness and consciousness about environment among the villagers. Tree plantation is not just something that should be done; instead, it is a necessity, the urgent need of the hour. Planting of trees is especially important to protect our environment against air pollution and global warming. The drive was a huge success, empowering students with substantial knowledge of environment and plants. Some volunteers were assigned the task to give water and some were digging to plant trees. Volunteers planted 200 trees from 8.30 am to 01:00 PM. Prof. S. S. Mendhe Program Officer NSS were present for the same.

Photograph taken During Tree Plantaion Programe

For Tree Plantation Vice-Chairman Shri. Ramchandra Pote, Director Dr. D.S. Wakade & Principal Dr. S. D. Wakade, Vice-Principal Dr. Mohd. Zuhair were present during Planation. NSS Volunteers & All Respective Head of Department & Faculty member was graced the occasion.