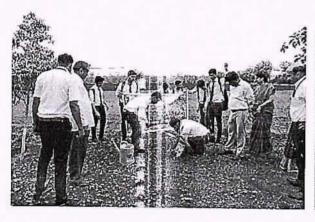

### Tree Plantation Report

Students of National Service Scheme of P.R. Pote (Patil College) of Engineering & Management Amravati participated with great Zeal and Enthusiasm on the occasion of MASS TREE PLANTATION DRIVE on 17.01.2020. The College collected 80 saplings from Government nursery on 10.1.2020. The staff and students of various classes planted saplings in the garden of NSS Cell adopted Village Takli Jahagir which is 5 KM from College Campus. A huge rally were conducted in Village to aware the moto of tree plantation.

The College to raise awareness and consciousness about environment among the villagers. Tree plantation is not just something that should be done; instead, it is a necessity, the urgent need of the hour. Planting of trees is especially important to protect our environment against air pollution and global warming. The drive was a huge success, empowering students with substantial knowledge of environment and plants. Some volunteers were assigned the task to give water and some were digging to plant trees. Volunteers planted 200 trees from 8.30 am to 01:00 PM. Prof. S. S. Mendhe Program Officer NSS were present for the same.

Photograph taken During Tree Plantaion Programe

For Tree Plantation Vice-Chairman Shri. Ramchandra Pote, Director Dr. D.S. Wakade & Principal Dr. S. D. Wakade, Vice-Principal Dr. Mohd. Zuhair were present during Planation. NSS Volunteers & All Respective Head of Department & Faculty member was graced the occasion.