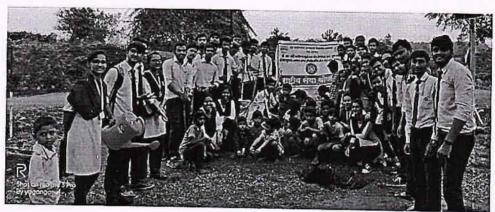

### Tree Plantation Report

Students of National Service Scheme of P.R. Pote (Patil College) of Engineering & Management Amravati participated with great Zeal and Enthusiasm on the occasion of MASS TREE PLANTATION DRIVE on 17.01.2020. The College collected 80 saplings from Government nursery on 10.1.2020. The staff and students of various classes planted saplings in the garden of NSS Cell adopted Village Takli Jahagir which is 5 KM from College Campus. A huge rally were conducted in Village to aware the moto of tree plantation.

The College to raise awareness and consciousness about environment among the villagers. Tree plantation is not just something that should be done; instead, it is a necessity, the urgent need of the hour. Planting of trees is especially important to protect our environment against air pollution and global warming. The drive was a huge success, empowering students with substantial knowledge of environment and plants. Some volunteers were assigned the task to give water and some were digging to plant trees. Volunteers planted 200 trees from 8.30 am to 01:00 PM. Prof. S. S. Mendhe Program Officer NSS were present for the same.

Photograph taken During Tree Plantaion Programe

For Tree Plantation Vice-Chairman Shri. Ramchandra Pote, Director Dr. D.S. Wakade & Principal Dr. S. D. Wakade, Vice-Principal Dr. Mohd. Zuhair were present during Planation. NSS Volunteers & All Respective Head of Department & Faculty member was graced the occasion.