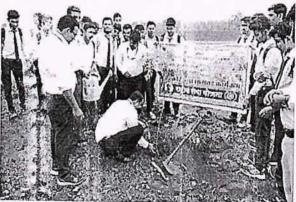

### Tree Plantation Report

Students of National Service Scheme of P.R. Pote (Patil College) of Engineering & Management Amravati participated with great Zeal and Enthusiasm on the occasion of MASS TREE PLANTATION DRIVE on 17.01.2020. The College collected 80 saplings from Government nursery on 10.1.2020. The staff and students of various classes planted saplings in the garden of NSS Cell adopted Village Takli Jahagir which is 5 KM from College Campus. A huge rally were conducted in Village to aware the moto of tree plantation.

The College to raise awareness and consciousness about environment among the villagers. Tree plantation is not just something that should be done; instead, it is a necessity, the urgent need of the hour. Planting of trees is especially important to protect our environment against air pollution and global warming. The drive was a huge success, empowering students with substantial knowledge of environment and plants. Some volunteers were assigned the task to give water and some were digging to plant trees. Volunteers planted 200 trees from 8.30 am to 01:00 PM. Prof. S. S. Mendhe Program Officer NSS were present for the same.

Photograph taken During Tree Plantaion Programe

For Tree Plantation Vice-Chairman Shri. Ramchandra Pote, Director Dr. D.S. Wakade & Principal Dr. S. D. Wakade, Vice-Principal Dr. Mohd. Zuhair were present during Planation. NSS Volunteers & All Respective Head of Department & Faculty member was graced the occasion.