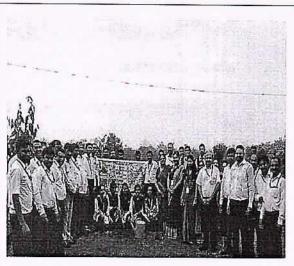

### Tree Plantation Report

Students of National Service Scheme of P.R. Pote (Patil College) of Engineering & Management Amravati participated with great Zeal and Enthusiasm on the occasion of MASS TREE PLANTATION DRIVE on 17.01.2020. The College collected 80 saplings from Government nursery on 10.1.2020. The staff and students of various classes planted saplings in the garden of NSS Cell adopted Village Takli Jahagir which is 5 KM from College Campus. A huge rally were conducted in Village to aware the moto of tree plantation.

The College to raise awareness and consciousness about environment among the villagers. Tree plantation is not just something that should be done; instead, it is a necessity, the urgent need of the hour. Planting of trees is especially important to protect our environment against air pollution and global warming. The drive was a huge success, empowering students with substantial knowledge of environment and plants. Some volunteers were assigned the task to give water and some were digging to plant trees. Volunteers planted 200 trees from 8.30 am to 01:00 PM. Prof. S. S. Mendhe Program Officer NSS were present for the same.

Photograph taken During Tree Plantaion Programe

For Tree Plantation Vice-Chairman Shri. Ramchandra Pote, Director Dr. D.S. Wakade & Principal Dr. S. D. Wakade, Vice-Principal Dr. Mohd. Zuhair were present during Planation. NSS Volunteers & All Respective Head of Department & Faculty member was graced the occasion.