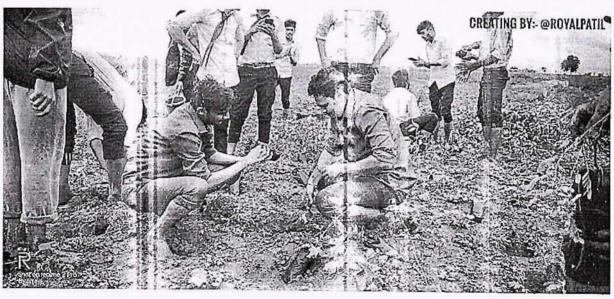

### Tree Plantation Report

Students of National Service Scheme of P.R. Pote (Patil College) of Engineering & Management Amravati participated with great Zeal and Enthusiasm on the occasion of MASS TREE PLANTATION DRIVE on 17.01.2020. The College collected 80 saplings from Government nursery on 10.1.2020. The staff and students of various classes planted saplings in the garden of NSS Cell adopted Village Takli Jahagir which is 5 KM from College Campus. A huge rally were conducted in Village to aware the moto of tree plantation.

The College to raise awareness and consciousness about environment among the villagers. Tree plantation is not just something that should be done; instead, it is a necessity, the urgent need of the hour. Planting of trees is especially important to protect our environment against air pollution and global warming. The drive was a huge success, empowering students with substantial knowledge of environment and plants. Some volunteers were assigned the task to give water and some were digging to plant trees. Volunteers planted 200 trees from 8.30 am to 01:00 PM. Prof. S. S. Mendhe Program Officer NSS were present for the same.

Photograph taken During Tree Plantaion Programe

For Tree Plantation Vice-Chairman Shri. Ramchandra Pote, Director Dr. D.S. Wakade & Principal Dr. S. D. Wakade, Vice-Principal Dr. Mohd. Zuhair were present during Planation. NSS Volunteers & All Respective Head of Department & Faculty member was graced the occasion.