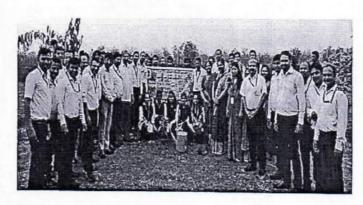

### Tree Plantation Report

Students of National Service Scheme of P.R. Pote (Patil College) of Engineering & Management Amravati participated with great Zeal and Enthusiasm on the occasion of MASS TREE PLANTATION DRIVE on 17.01.2020. The College collected 80 saplings from Government nursery on 10.1.2020. The staff and students of various classes planted saplings in the garden of NSS Cell adopted Village Takli Jahagir which is 5 KM from College Campus. A huge rally were conducted in Village to aware the moto of tree plantation.

The College to raise awareness and consciousness about environment among the villagers. Tree plantation is not just something that should be done; instead, it is a necessity, the urgent need of the hour. Planting of trees is especially important to protect our environment against air pollution and global warming. The drive was a huge success, empowering students with substantial knowledge of environment and plants. Some volunteers were assigned the task to give water and some were digging to plant trees. Volunteers planted 200 trees from 8.30 am to 01:00 PM. Prof. S. S. Mendhe Program Officer NSS were present for the same.

Photograph taken During Tree Plantaion Programe

For Tree Plantation Vice-Chairman Shri. Ramchandra Pote, Director Dr. D.S. Wakade & Principal Dr. S. D. Wakade, Vice-Principal Dr. Mohd. Zuhair were present during Planation. NSS Volunteers & All Respective Head of Department & Faculty member was graced the occasion.