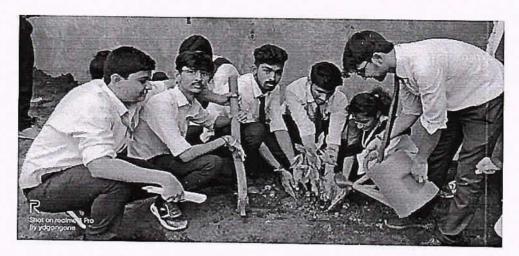

### Tree Plantation Report

Students of National Service Scheme of P.R. Pote (Patil College) of Engineering & Management Amravati participated with great Zeal and Enthusiasm on the occasion of MASS TREE PLANTATION DRIVE on 17.01.2020. The College collected 80 saplings from Government nursery on 10.1.2020. The staff and students of various classes planted saplings in the garden of NSS Cell adopted Village Takli Jahagir which is 5 KM from College Campus. A huge rally were conducted in Village to aware the moto of tree plantation.

The College to raise awareness and consciousness about environment among the villagers. Tree plantation is not just something that should be done; instead, it is a necessity, the urgent need of the hour. Planting of trees is especially important to protect our environment against air pollution and global warming. The drive was a huge success, empowering students with substantial knowledge of environment and plants. Some volunteers were assigned the task to give water and some were digging to plant trees. Volunteers planted 200 trees from 8.30 am to 01:00 PM. Prof. S. S. Mendhe Program Officer NSS were present for the same.

Photograph taken During Tree Plantaion Programe

For Tree Plantation Vice-Chairman Shri. Ramchandra Pote, Director Dr. D.S. Wakade & Principal Dr. S. D. Wakade, Vice-Principal Dr. Mohd. Zuhair were present during Planation. NSS Volunteers & All Respective Head of Department & Faculty member was graced the occasion.