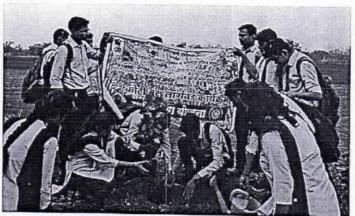

### Tree Plantation Report

Students of National Service Scheme of P.R. Pote (Patil College) of Engineering & Management Amravati participated with great Zeal and Enthusiasm on the occasion of MASS TREE PLANTATION DRIVE on 17.01.2020. The College collected 80 saplings from Government nursery on 10.1.2020. The staff and students of various classes planted saplings in the garden of NSS Cell adopted Village Takli Jahagir which is 5 KM from College Campus. A huge rally were conducted in Village to aware the moto of tree plantation.

The College to raise awareness and consciousness about environment among the villagers. Tree plantation is not just something that should be done; instead, it is a necessity, the urgent need of the hour. Planting of trees is especially important to protect our environment against air pollution and global warming. The drive was a huge success, empowering students with substantial knowledge of environment and plants. Some volunteers were assigned the task to give water and some were digging to plant trees. Volunteers planted 200 trees from 8.30 am to 01:00 PM. Prof. S. S. Mendhe Program Officer NSS were present for the same.

Photograph taken During Tree Plantaion Programe

For Tree Plantation Vice-Chairman Shri. Ramchandra Pote, Director Dr. D.S. Wakade & Principal Dr. S. D. Wakade, Vice-Principal Dr. Mohd. Zuhair were present during Planation. NSS Volunteers & All Respective Head of Department & Faculty member was graced the occasion.