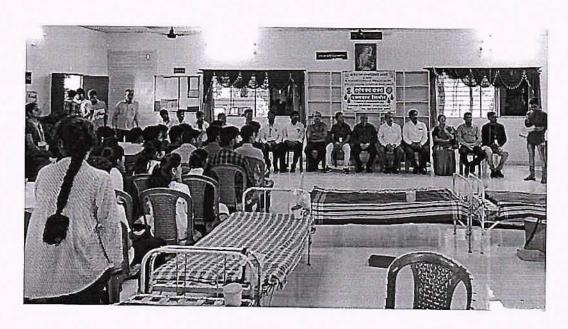

he one donating blood was taken to the relaxation room for the rest of a few minutes and given certificates and refreshments. The Blood Donation camp is in association of HDFC bank the bank donate a A good Water bottle as token of gratitude to blood donner. The college assured that the donor card will reach the respective ones in the coming dates. The professors of respective departments along with the principal took part in this great program organized by the college. The principal acknowledged the college authority and the college NSS Unit for such great initiative and said to have more such programs.

The students and teachers were asked to share their views about their feeling of blood donation by the covering media channels and were printed the next day on the newspaper columns.











Photograph taken During Blood Donation Programe

The principal of the college thanked All Doctors & Medical Staff to conduction the event so smoothly and a token of gratitude was given to each medical staff from institute. For Blood Donation Vice-Chairman Shri. Ramchandra Pote, Director Dr. D.G. Wakade & Principal Dr. S. D. Wakade & Vice Principal Dr. Mohd. Zuhair were present during Blood Donation. NSS Volunteers & All Respective Head of Department & Faculty member was graced the occasion. The programme arraigned by NSS Volunteers & NSS Programme Officer.

NSS Programe Officer Prof. S.S. Mendhe

(Asst. Prof. Mechanical Engg. Department)
N.S.S. Programme Officer

P. R. Pote (Patit) Edu. & Welf. Trustan College of Engg. & Management, Amravati.

Moungement

पी. आर. पोटे (पाटील) एज्युके