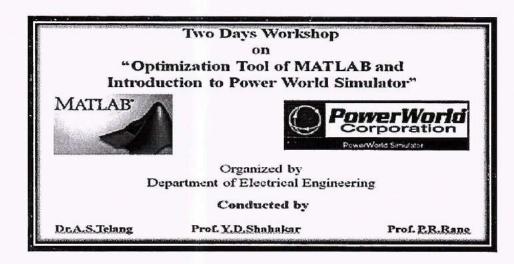

|



# P. R. Pote (Patil) Education & Welfare Trust's, Group of Institutions, College of Engineering & Management, Amravati

Department of Electrical Engineering



#### Two Days Workshop

On

# "Optimization Tool of MATLAB and Introduction to Power World Simulator"

Two days workshop on "Optimization Tool of MATLAB and Introduction to Power World Simulator" was conducted by Dr.A.S. Telang, Prof.Y.D. Shahakar and Prof.P.R.Rane on 16<sup>th</sup> and 17<sup>th</sup> March 2019. A hand on training was conducted at departmental computer centre.

The Workshop was arranged with a moto to

- Provide practical applications of real-world problems using MATLAB.
- Include a suite of practi al examples and exercises that help students link the theoretical, the analytical and the computational method. These include a robust set of real-world exercises.
- Provide supporting MATLAB codes that offer the opportunity to apply
  optimization at all levels, from stude