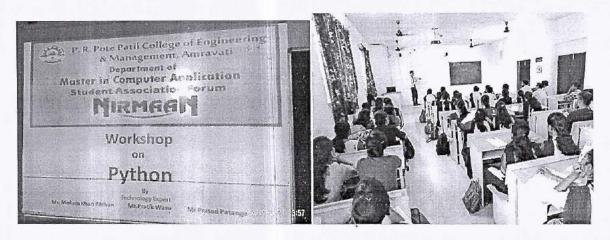

9    | Snehal Bhashkarrao Ingle  |                                         |
| 30    | Suchita W Mankawade       |                                         |
| 31    | Tarika R. Mendse          | Tarita Makeell.                         |
| 32    | Vaibhavi R. Deshmukh      |                                         |
| 33    | Vaishali Dilip Mundawane  | vaished Derec:                          |
| 34    | Vaishnavi N. Umbarkar     |                                         |
| 35    | Vrushali V. Wadaskar      |                                         |
| 36    | Yogesh Suresh Ingle       | yeng/c                                  |
|       | <u> </u>                  | - (5-6                                  |

### **Workshop on Python Technology**

Guest: Mr Prasad Patinge

Date: 28/3/2019



P.G.Department of Computer Application organized a Technical Workshop on Python Programming for the students of MCA-I, MCA-III and MCA-V.

At the very beginning of this workshop Prof.Ms.Aparna Bhande mam introduce the resource persons and tells track of this three days workshop. On the first day of workshop he throws light on basic introduction about Python and he also elaborate the basic concepts with examples. On the second the another resource person explained the advance features of Python with the concepts of object oriented programming , on the third day of this workshop Mr Prasad Patange traught about database connectivity using python.

The program ends with vote of thanks.



### P R Pote Patil College of Engg and Management, Amravati Department of MCA Workshop on Phython Progra