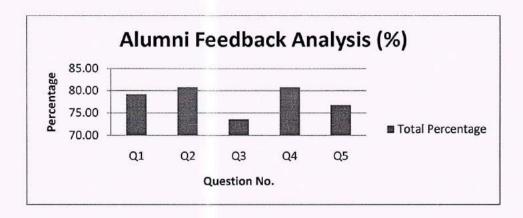

rs                                                                             | %<br>Feedback |
|--------|-----------------------------------------------------------------------------------------|---------------|
| 1      | Curriculum meets pre-requisite and basic knowledge required for the career.             | 79.20         |
| 2      | Use fullness of learning experience in career.                                          | 80.80         |
| 3      | Electives offered in relation to the technological advancements.                        | 73.60         |
| 4      | The new courses (subjects) Introduced meet contemporary (existing) requirements.        | 80.80         |
| 5      | Design of the courses (subjects) encourages/ motivates extra learning or self-learning. | 76.80         |



Overall observation: Students were quite satisfied with curriculum and activities

Key suggestions given: 1) More content beyond syllabus needed

2) more practical orientation needed

H.O.D. (Comp. Dept.) P.R. Fote (Patil) College of Engg. & Management

Amravati.

College of Eng. - wring & Neurogenner



**IQAC** Cell

Session 2018-2019

### Alumni Feedback on Curriculum

Rate the Particulars by putting tick mark in appropriate cell.

| Sr.No | Particulars                                                                             | High | Moderate | Poor |
|-------|-----------------------------------------------------------------------------------------|------|----------|------|
| 1     | Curriculum meets pre-requisite and basic knowledge required for the career.             |      |