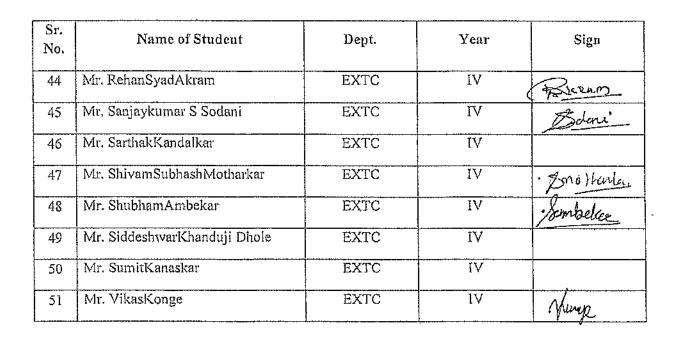

|               |
| 34         | Mr. ArjunPratapsinghChauhan  | EXTC   | īv   | Aherekan      |
| 35         | Mr. Bhushan Wankhade         | EXTC   | ΙV   | Dewarthan     |
| 36         | Mr. Gaurav Kale              | EXTC - | IV   | Bivarono      |
| 37         | Mr. GopalRambhau Kale        | , EXLC | īV   | Orka Le       |
| 38         | Mr. HarshalUmakantKakde      | EXTC   | IV   |               |
| 39         | Mr. ManojSharadKudave        | EXTC   | ΙV   | Muder         |
| 40         | Mr. MayurNarendraJîrapure    | EXTC   | ĪV   | / sheeder     |
| 41         | Mr. Nayan P. Chandore        | EXTC   | IV   | Phanders      |
| 42         | Mr. PiyushNarndraBhatkar     | EXTC   | IV   | Chandase      |
| 43         | Mr. Pratik SunilraoTembale   | EXTC   | IA   | Hembali       |



A. R. Ficeale.

H.O.D. (EXTC Dept.)
P.R.Pote Patil) College of Engg. & Management
Amravati.

# P. R. Pote (Patil) Educational and Welfare Trust's, Group of Institutions, College of Engineering and Management, Amrayati

#### DEPARTMENT OF ELECTRONICS & TELECOMMUNICATION ENGINEERING

# "Workshop on c, C++, JTV9 & Python" Attendance-2019-20

| Sr.<br>No. | Name of Student         | Dept, | Year | Sign      |
|------------|-------------------------|-------|------|-----------|
| 1          | Ms. AartiGade           | EXTC  | IJ   | Asjoela   |
| 2          | Ms. AboliArunPahurkar   | EXTC  | Il   | - U       |
| 3          | Ms. Amruta R. Khalokar  | EXTC  | II   | Khalaleon |
| 4          | Ms. AnkitaWankhede      | EXTC  | II   | markee    |
| 5          | Ms. Chetna L. Maske     | EXTC  |