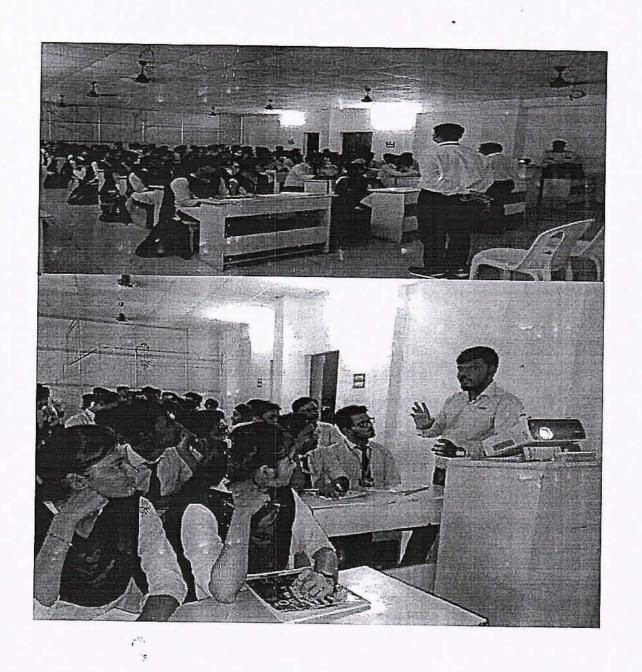

and edit variety of drafting and modeling concepts for engineers. It was a very good interactive session with students.

Resource person discussed his own experience about Auto CAD Electrical Software. He discussed about opportunities available through Auto CAD Electrical Software. He shared the fundamentals and core knowledge of AutoCAD Electrical Software. He also shared his views & experiences with students. We got a huge response from the students. The talk is consisted of interactive sessions, All the students get motivated and asked questions to the resource person regarding wind energy sector.

Prof D. A. Shahakar, H. O. D. of Electrical Engineering Department, Dr. A. S. Telang, Dr. S. B. Warkad (Dean Academic) & all the faculty members were present for the event.

(Dr. As Tillay)



### **TEACHERS DAY CELEBRATION**

Topic: Teachers Day

Date: 5th September 2020.

Online platform: Google Meet



Do Arely (Br. As. relay)

P.R. Pote (Patil ) College of Engineering & Management , Amravati in association with IEEE student's chapter organized Teachers Day Celebration . The event has been conducted for all the students & faculty .. All the students & faculties are actively participated in the event . All the students shared their views about teachers and also faculties shared their views about student—teacher relation. Students arranged some activities for faculties . Some students play their role as a teacher . There is huge response for the teachers day celebration .

Prof D. A. Shahakar , H. O. D. of Electrical Engineering Department, Dr. A. S. Telang (Academic Incharge