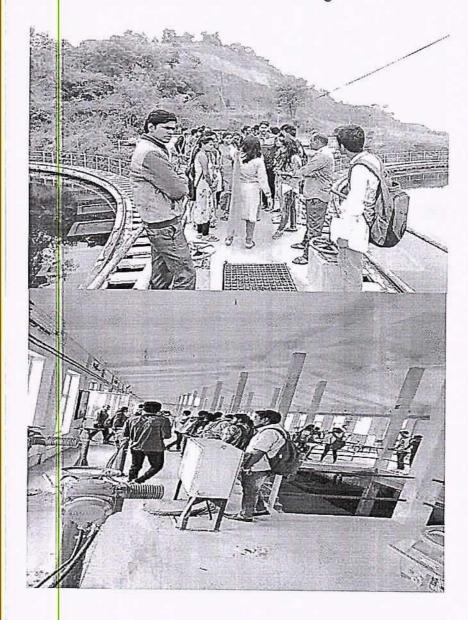

Quest Lecture (02/08/2019)

#### REPORT

P.R. Pote (Patil ) College of Engineering & Management, Amravati organized Alumini guest lecture on "Smart Grid Integration". by by Dr. Sharad.B.Mohod, Chairman, The Institution of Engineer (India), Amravati Local Centre, on "Smart Grid Integration" and Dr Sandeep G Fale, Division Convener..

Resource person discussed the importance of smart grid. He shared the fundamentals and core knowledge of Grid. He shared his own experience with all the students and how smart grid plays an important role in future. He also motivate the students to prepare them as per industries expectation. He discussed preparation plan to select in various industries. We got a huge response from the students. The talk is consisted of interactive sessions, All the students get motivated and asked questions to the resource person regarding wind energy sector.

Prof D. A. Shahakar, H. O. D. of Electrical Engineering Department, Dr. A. S. Telang, Dr. S. B. Warkad (Dean Academic) & all the faculty members were present for the event.

4