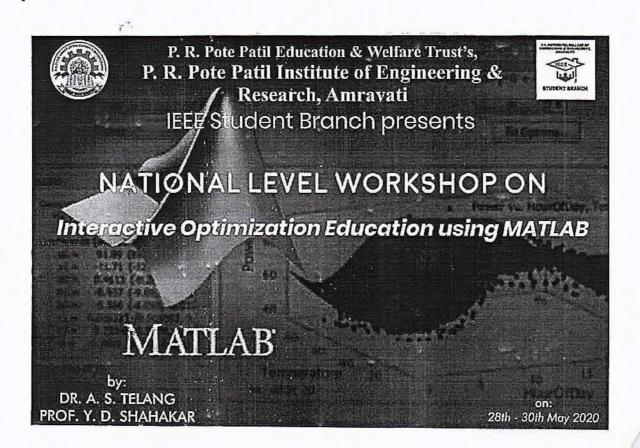

|
| 3      | Secretary        | Sanchay Solanke   |
| 4      | Joint Secretary  | Maithili Ninghot  |
| 5      | Treasurer        | Vyanktesh Hande   |
| 6      | Membership Head  | Anuja Thakare     |
| 7      | Web Master       | Riddhi Jajoo      |
| 8      | Technical head   | Abhishek Charthal |
| 9 ,    | Committee Member | Avanti Agone      |
| 10     | Committee Member | Rupali Rathi      |
| 11     | Committee Member | Amruta Rithe      |
| 12     | Committee Member | Vaibhav Chaware   |

CDO-A-S-Telay)

### **WORKSHOP**

Topic: "Interactive Optimization Education Using MATLAB"

Name of Resource Person: Dr. A.S. Telang (Academic Incharge) -PRPCE & M. Amravati

Prof. Y. D. Shahakar (Assistant Professor)- PRPCE & M. Amravati

Date: 28th May to 30th May 2020.

Online platform: Zoom



### **OBJECTIVES**

- 1. Introduction to Power World Simulator software and its applicability to Power System Engineering
- 2. Hands on training of practical problems of optimization through labpractise module
- 3. Introduction of MATLAB and its application to different optimization techniques.
- 4. Implementation of MATLAB Optimization Tool.

### **OUTCOMES**

- 1. Students will be benefitted in terms of learning optimization techniques through MATLAB optimization tool.
- 2. Students will get exposure to Classical optimization techniques and their implementation with advanced optimization techniques.
- 3. Students will be able to compare the effectiveness of MATLAB optimization tool with classical optimization techniques.

Dr. p. Asselary. CDr. Mrs. A-s-Telay

P.R. Pote (Patil.) College