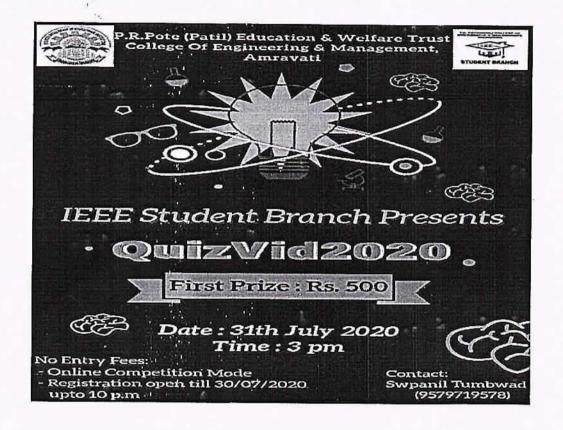

g & Management , Amravati in association with IEEE on " Artificial Intelligence" The Quiz student's chapter organized Quiz competition competition had been conducted for all the students. There is a huge response for quiz . competition. All the students are actively participated in the event. We got a huge response from the students throughout our event. The three winners had been declared for the competition & awarded prize & certificate to the winners and participants.

Prof D. A. Shahakar , H. O. D. of Electrical Engineering Department, Dr. A. S. Telang (Academic Incharge), Dr. S. B. Warkad (Dean Academic) & all the faculty members were present for the event.

Dr. As. Felay)

### **QUIZ COMPITITION**

Topic: Artificial Intelligence

Date: 31st July 2020.

Online platform : Google Meet



## IEEE BIRTHDAY CELEBRATION WEEK-(1-09-2020 TO 8/09/2020)

### **DEBATE COMPITITION**

Topic: Social Media: Pros and Cons

Date: 6th October 2020

Online Platform: Google Meet





Dr. A.s. Telay)

P.R. Pote (Patil ) College of Engineering & Management, Amravati in association with IEEE student's chapter organized Online debate competition 6<sup>th</sup> oct 2020. Nearly 30 students from various colleges had participated in this debate. The topic of debate competition was "Social. Media: Pros and Cons". The students shared their views about social media. All the students are actively participated in the event Prof. U. W.Hore (EXTC,IEEE member) and Prof. P. Pawade (CSE,IEEE member) were judges of the event. They declared consolation first prize to Mr. Shewale, Thane, and second prize to