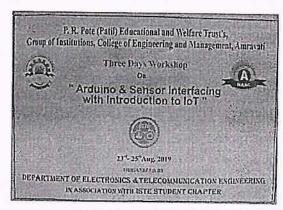

on board features of Arduino Uno: I/O, Analog, PWM, Arduino shields and IoT using Arduino. Participants will gain valuable insights into IoT. The participants learn to create end to end IoT Device solution. Feedback students was collected and it suggested that they welcomed this initiative and they are motivated to explore more dimension in this platform also they are willing to use this board in their projects in future.

The last Session on 25<sup>th</sup> August 2019 was initiated with a competition among the participants team whereby they used their entire 3 day gained knowledge to do an assigned

task in stipulated time where the team completing the given task with minimum time was declared as winner. Finally, the function was winded up by vote of thanks from Prof. S. P. Bhonge.













Saward -

Dr. R. D. Ghongade

(HOD EXTC Dept.)

H (EXTC Dept.)

Manageme

Amaravas:



Ardylno AR.P

#### P. R. Pote (Patil) Educational and Welfare Trust's, Group of Institutions,

#### College of Engineering and Management, Amravati

#### DEPARTMENT OF ELECTRONICS & TELECOMMUNICATION ENGINEERING

## "Ardyino & sensor Interprecing epith Introduction to IoT." Attendance -2019-20

| Sr.<br>No. | Name of Student            | Dept. | Year | Sign         |
|------------|----------------------------|-------|------|--------------|
| 1          | Ms. AnkitaDeshmukh         | EXTC  | Ш    | Au           |
| 2          | Ms. Anuja Dinesh Tarale    | EXTC  | III  | J.           |
| 3          | Ms. Anuja R. Hingne        | EXTC  | Ш    | Aug-         |
| 4          | Ms. Apurva G. Pathare