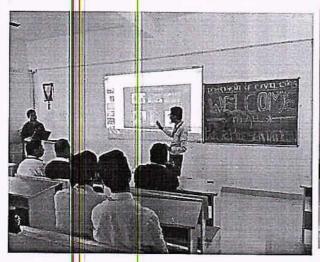

Quest Lecture (02/08/2019)

#### REPORT

P.R. Pote (Patil ) College of Engineering & Management, Amravati organized Alumini guest lecture on "Smart Grid Integration". by by Dr. Sharad.B.Mohod, Chairman, The Institution of Engineer (India), Amravati Local Centre, on "Smart Grid Integration" and Dr Sandeep G Fale, Division Convener..

Resource person discussed the importance of smart grid. He shared the fundamentals and core knowledge of Grid. He shared his own experience with all the students and how smart grid plays an important role in future. He also motivate the students to prepare them as per industries expectation. He discussed preparation plan to select in various industries. We got a huge response from the students. The talk is consisted of interactive sessions, All the students get motivated and asked questions to the resource person regarding wind energy sector.