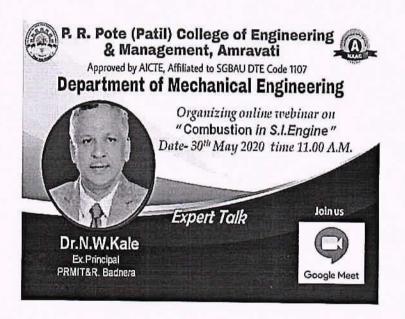

|        |          |           |       |       |            |                                                        | 7 0-40-             |

Title/Theme: Webinar on "Combustion in S.I. Engine"

Date: 30/05/2020 Duration: 11.00 - 1.00 PM

#### Report

Webinar on "Combustion in S.I.Engine" is conducted by the Department of Mechanical Engineering on dated 30<sup>th</sup> May 2020. The webinar Speaker is Dr.N. W. Kale; He is Ex. Principal of PRMIT&R. Badnera, More than 100 Participant from our College and some other College attended this Webinar. In this webinar speaker wonderfully explain the combustion of fuel in S.I.Engine and the entire participant enjoyed it.



Program Coordinator Prof S. S. Mendhe HOD

Dr. P. S. Ardak

H.O.D. (Mech. Dept.)

P.R. Pote (Patil) College of Engg. & Management

Amravati.

;

|                      |            | Stuc                         | ients Responses                |                                        |              |                                       |
|----------------------|------------|------------------------------|--------------------------------|----------------------------------------|--------------|---------------------------------------|
| Α                    | В          | C Devices                    | <u></u> D                      | E                                      | Į™ ™F™ ÷     | l GT-T-                               |
| combustion SI Engine | 30/05/2020 | chamankhandare85@gmal