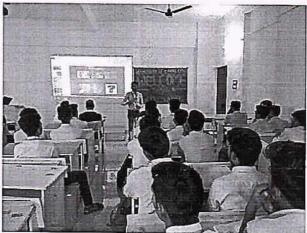

Quest Lecture (02/08/2019)

#### REPORT

P.R. Pote (Patil ) College of Engineering & Management, Amravati organized Alumini guest lecture on "Smart Grid Integration". by by Dr. Sharad.B.Mohod, Chairman, The Institution of Engineer (India), Amravati Local Centre, on "Smart Grid Integration" and Dr Sandeep G Fale, Division Convener..

Resource person discussed the importance of smart grid. He shared the fundamentals and core knowledge of Grid. He shared his own experience with all the students and how smart grid plays an important role in future. He also motivate the students to prepare them as per industries expectation. He discussed preparation plan to select in various industries. We got a huge response from the students. The talk is consisted of interactive sessions, All the students get motivated and asked questions to the resource person regarding wind energy sector.