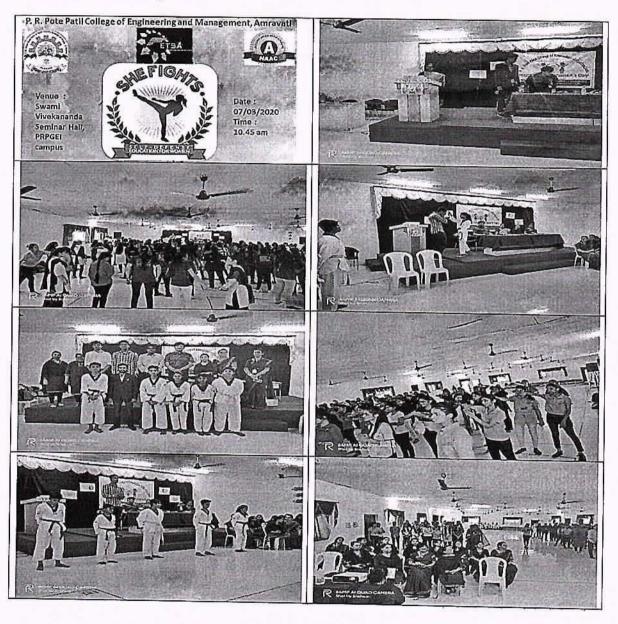

Quest Lecture (02/08/2019)

#### REPORT

P.R. Pote (Patil ) College of Engineering & Management, Amravati organized Alumini guest lecture on "Smart Grid Integration". by by Dr. Sharad.B.Mohod, Chairman, The Institution of Engineer (India), Amravati Local Centre, on "Smart Grid Integration" and Dr Sandeep G Fale, Division Convener..

Resource person discussed the importance of smart grid. He shared the fundamentals and core knowledge of Grid. He shared his own experience with all the students and how smart grid plays an important role in future. He also motivate the students to prepare them as per industries expectation. He discussed preparation plan to select in various industries. We got a huge response from the students. The talk is consisted of interactive sessions, All the students get motivated and asked questions to the resource person regarding wind energy sector.

Prof D. A. Shahakar, H. O. D. of Electrical Engineering Department, Dr. A. S. Telang, Dr. S. B. Warkad (Dean Academic) & all the faculty members were present for the event.

4