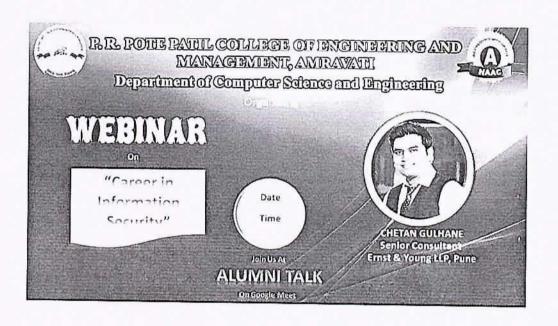

are (Paul) College of Engr & Wanagestern
Annavatt.

## Webinar 4 - "Expected Skills for being Data Scientist"

Date: - 19th May 2020

Time: -4:00 PM to 5:00 PM



While facing this pandemic the students should get familiar with the industry preparation for thatComputer Science & Engineering department have arranged the Online Webinar of Ms. Kajal Andhale .Manager Analytics at L&T Financial Services Ltd . Mumbai .The topic for her discussion was "Expected Skills for being Data Scientist".

The publicity had been done through WhatsApp groups, Personal Calling. The conduction of the webinar was on Zoom App.

Alumni Incharge.

H.O.D. (Comp. Dept.)
P.R.Pote (Patil) College of Engg. & Management

### Webinar 5 - "Career in Information Security"

Date: - 20th May 2020

Time: -4:00 PM to 5:00 PM



During this pandemic of Corona the students were worrying about how to will be the working culture of Company and what change had happened with the techniques we have arranged the Online Webinar of Mr.Chetan Gulhane. Senior Consultant, at Ernst & Young LLP,Pune. This webinar was arranged on Zoom Platform by the Department. The topic for his discussion is "Career in Information Security".

The publicity had been done through WhatsApp groups, Personal Calling. The conduction of the webinar was on Zoom App.

Departmental Alumni Coordinator

019

H.O.D. (LORGSE)ept.)
P.R.Pote (Patil) College of Engg. & Management
Arthurvati.

## P. R. POTE (PATIL) WELFARE & EDUCATION TRUST'S COLLEGE OF ENGINEERING & MANAGEMENT

A

Details of

Alumni Talk (Webinar, Seminar)



Sesssion 2019-20

Department of