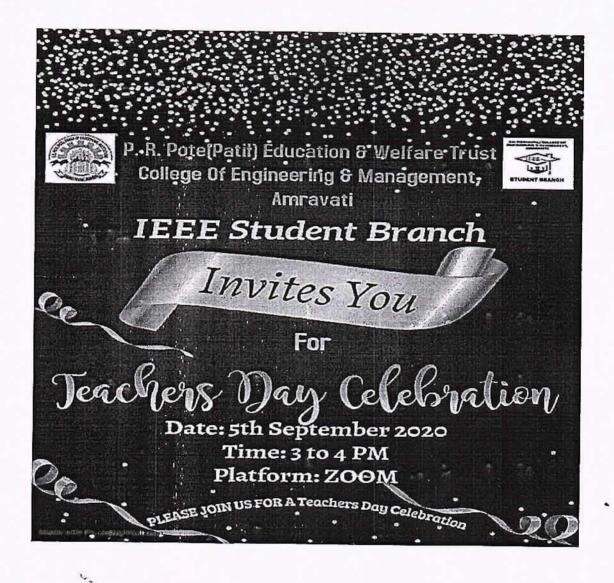

ents.

Resource person discussed his own experience about Auto CAD Electrical Software. He discussed about opportunities available through Auto CAD Electrical Software. He shared the fundamentals and core knowledge of AutoCAD Electrical Software. He also shared his views & experiences with students. We got a huge response from the students. The talk is consisted of interactive sessions, All the students get motivated and asked questions to the resource person regarding wind energy sector.

Prof D. A. Shahakar, H. O. D. of Electrical Engineering Department, Dr. A. S. Telang, Dr. S. B. Warkad (Dean Academic) & all the faculty members were present for the event.

(Dr. As Tillay)



### **TEACHERS DAY CELEBRATION**

Topic: Teachers Day

Date: 5th September 2020.

Online platform: Google Meet



Do Arely (Br. As. relay)

P.R. Pote (Patil ) College of Engineering & Management , Amravati in association with IEEE student's chapter organized Teachers Day Celebration . The event has been conducted for all the students & faculty .. All the students & faculties are actively participated in the event . All the students shared their views about teachers and also faculties shared their views about student—teacher relation. Students arranged some activities for faculties . Some students play their role as a teacher . There is huge response for the teachers day celebration .

Prof D. A. Shahakar , H. O. D. of Electrical Engineering Department, Dr. A. S. Telang (Academic Incharge) , Dr. S. B. Warkad (Dean Academic) & all the faculty members were present for the event.

P.R. Pote (Patil ) Col