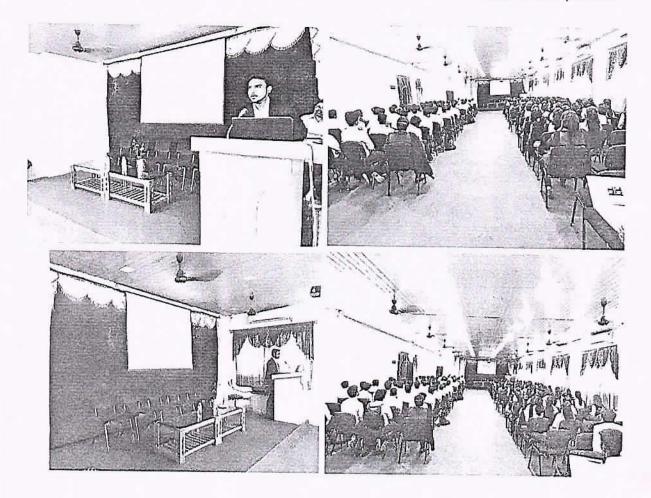

Quest Lecture (02/08/2019)

#### REPORT

P.R. Pote (Patil ) College of Engineering & Management, Amravati organized Alumini guest lecture on "Smart Grid Integration". by by Dr. Sharad.B.Mohod, Chairman, The Institution of Engineer (India), Amravati Local Centre, on "Smart Grid Integration" and Dr Sandeep G Fale, Division Convener..

Resource person discussed the importance of smart grid. He shared the fundamentals and core knowledge of Grid. He shared his own experience with all the students and how smart grid plays an important role in future. He also motivate the students to prepare them as per industries expectation. He discussed preparation plan to select in various industries. We got a huge response from the students. The talk is consisted of interactive sessions, All the students get motivated and asked questions to the resource person regarding wind energy sector.

Prof D. A. Shahakar, H. O. D. of Electrical Engineering Department, Dr. A. S. Telang, Dr. S. B. Warkad (Dean Academic) & all the faculty members were present for the event.

4