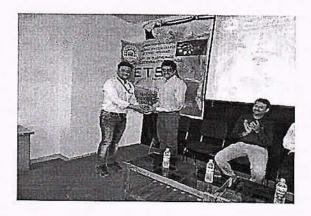

Quest Lecture (02/08/2019)

#### REPORT

P.R. Pote (Patil ) College of Engineering & Management, Amravati organized Alumini guest lecture on "Smart Grid Integration". by by Dr. Sharad.B.Mohod, Chairman, The Institution of Engineer (India), Amravati Local Centre, on "Smart Grid Integration" and Dr Sandeep G Fale, Division Convener..

Resource person discussed the importance of smart grid. He shared the fundamentals and core knowledge of Grid. He shared his own experience with all the students and how smart grid plays an important role in future. He also motivate the students to prepare them as per industries expectation. He discussed preparation plan to select in various industries. We got a huge response from the students. The talk is consisted of interactive sessions, All the students get motivated and asked questions to the resource person regarding wind energy sector.

Prof D. A. Shahakar, H. O. D. of Electrical Engineering Department, Dr. A. S. Telang, Dr. S. B. Warkad (Dean Academic) & all the faculty members were present for the event.

4