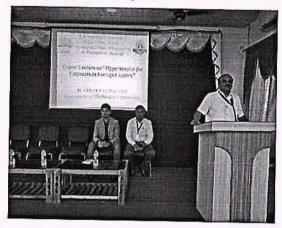

#### REPORT

P.R. Pote (Patil ) College of Engineering & Management, Amravati organized Alumini guest lecture on "Smart Grid Integration". by by Dr. Sharad.B.Mohod, Chairman, The Institution of Engineer (India), Amravati Local Centre, on "Smart Grid Integration" and Dr Sandeep G Fale, Division Convener..

Resource person discussed the importance of smart grid. He shared the fundamentals and core knowledge of Grid. He shared his own experience with all the students and how smart grid plays an important role in future. He also motivate the students to prepare them as per industries expectation. He discussed preparation plan to select in various industries. We got a huge response from the students. The talk is consisted of interactive sessions, All the students get motivated and asked questions to the resource person regarding wind energy sector.