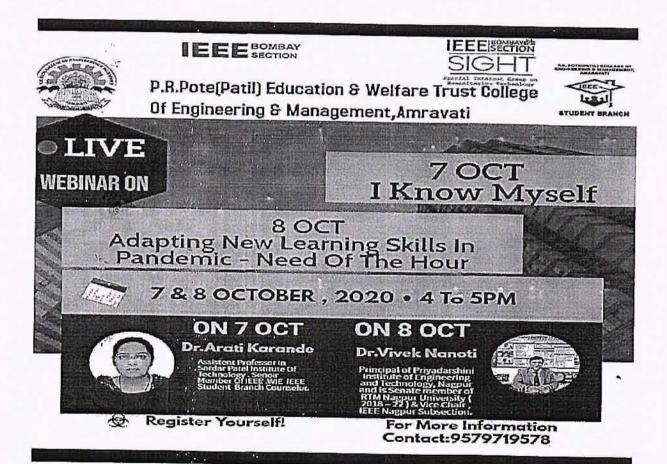

vent Prof. U. W.Hore (EXTC,IEEE member) and Prof. P. Pawade (CSE,IEEE member) were judges of the event. They declared consolation first prize to Mr. Shewale, Thane, and second prize to Anjali, of Rs.300 and Rs.200 respectively. All participants received certificate. We got a huge response from the students throughout our event. Students.

Prof D. A. Shahakar, H. O. D. of Electrical Engineering Department, Dr. A. S. Telang (Academic Incharge), Dr. S. B. Warkad (Dean Academic) & all the faculty members were present for the event.

### **WEBINAR**

Topic: 1] I know myself

2] Adapting New Learning Skills inPandemic - Need of the Hour"

Name of Speaker: 1] Dr.Arati Karande, SPIT, Mumbai

2] Dr. Vivek Nanoti (Principal -PIET, Nagpur)

Date: 7th & 8th October 2020

Online Platform: Google Meet



D. Asr. Pelay)













Webinar on "I know myself" by Dr.Arati Karande, SPIT, Mumbai. She guided student for improvement and betterment of their future. She asked to all students about do have comparison with yourself only, don't compare yourself with others. The session was interactive. She had also given information about IEEE SIGHT. Nearly 60 participants had attended the webinar.

The webinar was conducted under the IEEE Students Branch of P. R. Pote College of Engineering and Management, Amravati on 8th October 2020.

- The topic of the webinar was "Adapting New Learning Skills inPandemic Need of the Hour" by Dr. Vivek NanotiSir, the Principal of Priyadarshini Institute of Engineering and Technology, Nagpur.
- He covered the topics like how to make you time useful in Pandemic, h