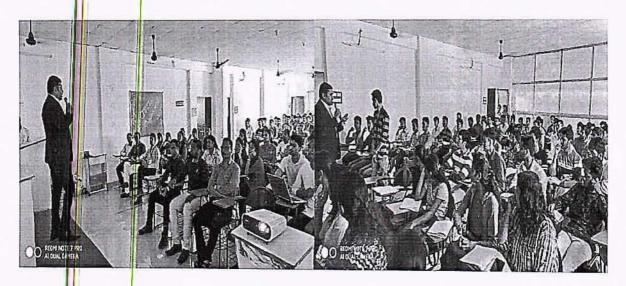

Quest Lecture (02/08/2019)

#### REPORT

P.R. Pote (Patil ) College of Engineering & Management, Amravati organized Alumini guest lecture on "Smart Grid Integration". by by Dr. Sharad.B.Mohod, Chairman, The Institution of Engineer (India), Amravati Local Centre, on "Smart Grid Integration" and Dr Sandeep G Fale, Division Convener..

Resource person discussed the importance of smart grid. He shared the fundamentals and core knowledge of Grid. He shared his own experience with all the students and how smart grid plays an important role in future. He also motivate the students to prepare them as per industries expectation. He discussed preparation plan to select in various industries. We got a huge response from the students. The talk is consisted of interactive sessions, All the students get motivated and asked questions to the resource person regarding wind energy sector.

Prof D. A. Shahakar, H. O. D. of Electrical Engineering Department, Dr. A. S. Telang, Dr. S. B. Warkad (Dean Academic) & all the faculty members were present for the event.

4