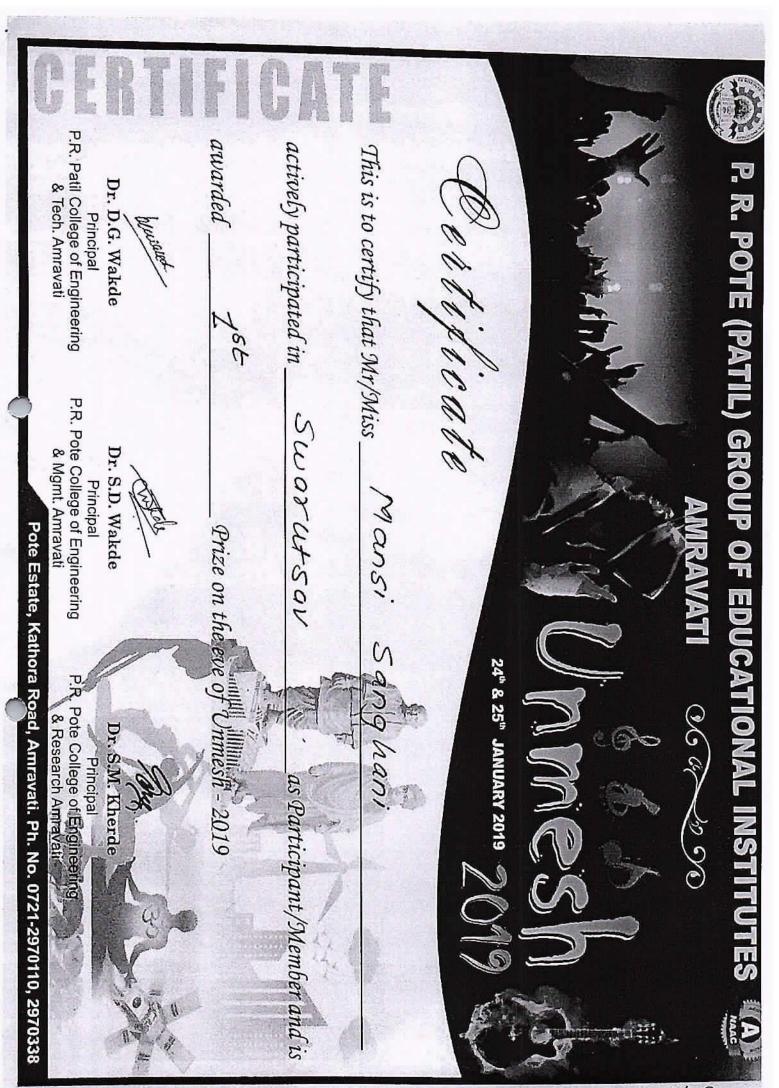

Quest Lecture (02/08/2019)

#### REPORT

P.R. Pote (Patil ) College of Engineering & Management, Amravati organized Alumini guest lecture on "Smart Grid Integration". by by Dr. Sharad.B.Mohod, Chairman, The Institution of Engineer (India), Amravati Local Centre, on "Smart Grid Integration" and Dr Sandeep G Fale, Division Convener..

Resource person discussed the importance of smart grid. He shared the fundamentals and core knowledge of Grid. He shared his own experience with all the students and how smart grid plays an important role in future. He also motivate the students to prepare them as per industries expectation. He discussed preparation plan to select in various industries. We got a huge response from the students. The talk is consisted of interactive sessions, All the students get motivated and asked questions to the resource person regarding wind energy sector.

Prof D. A. Shahakar, H. O. D. of Electrical Engineering Department, Dr. A. S. Telang, Dr. S. B. Warkad (Dean Academic) & all the faculty members were present for the event.

4