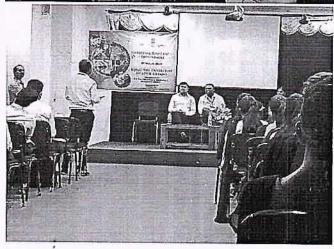

Quest Lecture (02/08/2019)

#### REPORT

P.R. Pote (Patil ) College of Engineering & Management, Amravati organized Alumini guest lecture on "Smart Grid Integration". by by Dr. Sharad.B.Mohod, Chairman, The Institution of Engineer (India), Amravati Local Centre, on "Smart Grid Integration" and Dr Sandeep G Fale, Division Convener..

Resource person discussed the importance of smart grid. He shared the fundamentals and core knowledge of Grid. He shared his own experience with all the students and how smart grid plays an important role in future. He also motivate the students to prepare them as per industries expectation. He discussed preparation plan to select in various industries. We got a huge response from the students. The talk is consisted of interactive sessions, All the students get motivated and asked questions to the resource person regarding wind energy sector.

Prof D. A. Shahakar, H. O. D. of Electrical Engineering Department, Dr. A. S. Telang, Dr. S. B. Warkad (Dean Academic) & all the faculty members were present for the event.

4