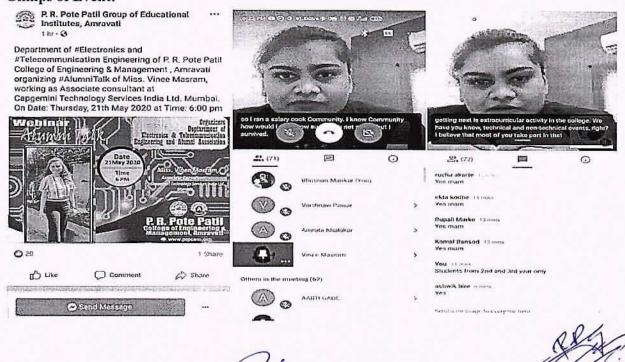

Quest Lecture (02/08/2019)

#### REPORT

P.R. Pote (Patil ) College of Engineering & Management, Amravati organized Alumini guest lecture on "Smart Grid Integration". by by Dr. Sharad.B.Mohod, Chairman, The Institution of Engineer (India), Amravati Local Centre, on "Smart Grid Integration" and Dr Sandeep G Fale, Division Convener..

Resource person discussed the importance of smart grid. He shared the fundamentals and core knowledge of Grid. He shared his own experience with all the students and how smart grid plays an important role in future. He also motivate the students to prepare them as per industries expectation. He discussed preparation plan to select in various industries. We got a huge response from the students. The talk is consisted of interactive sessions, All the students get motivated and asked questions to the resource person regarding wind energy sector.

Prof D. A. Shahakar, H. O. D. of Electrical Engineering Department, Dr. A. S. Telang, Dr. S. B. Warkad (Dean Academic) & all the faculty members were present for the event.

4