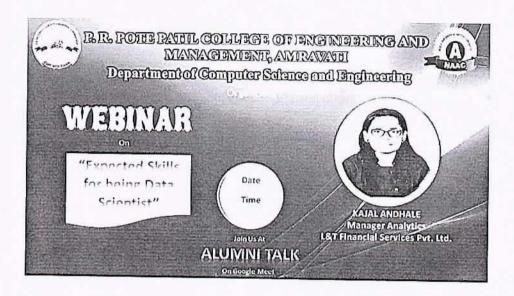

## Webinar 3 - "Company's Working Culture"

Date: - 18th May 2020

Time: -6:00 PM to 7:00 PM



During this pandemic of Corona the students were worrying about how to will be the working culture of Company and what change had happened with the techniques we have arranged the Online Webinar of Mr.Jagdish Sanganwar. Software Developer, TCS, Mumbai. This webinar was arranged on Zoom Platform by the Department. The topic for his discussion is "Company's Working Culture".

The publicity had been done through WhatsApp groups, Personal Calling. The conduction of the webinar was pn Zoom App.

Alumni Incharge.

H.O.D. (Comp. Dept.)
P.S. Pare (Paul) College of Engr & Wanagestern
Annavatt.

## Webinar 4 - "Expected Skills for being Data Scientist"

Date: - 19th May 2020

Time: -4:00 PM to 5:00 PM



While facing this pandemic the students should get familiar with the industry preparation for thatComputer Science & Engineering department have arranged the Online Webinar of Ms. Kajal Andhale .Manager Analytics at L&T Financial Services Ltd . Mumbai .The topic for her discussion was "Expected Skills for being Data Scientist".

The publicity had been done through WhatsApp groups, Personal Calling. The conduction of the webinar was on Zoom App.

Alumni Incharge.

H.O.D. (Comp. Dept.)
P.R.Pote (Patil) College of Engg. & Management

### Webinar 5 - "Career in Information Security"

Date: - 20th May 2020

Time: -4:00 PM to 5:00 PM



During this pandemic of Corona the students were worrying about how to will be the working culture of Company and what change had happened with the techniques