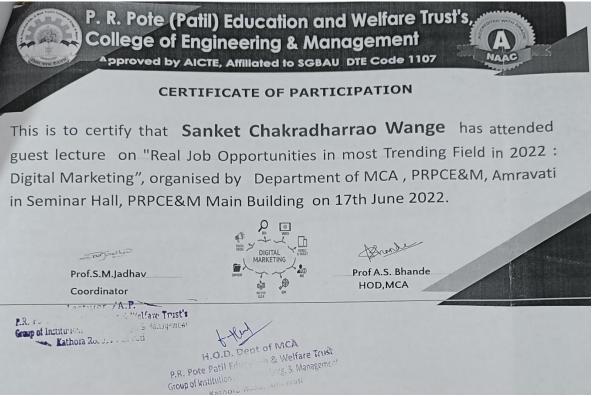

---|---------------------------------------------|-----------|-----------|------------|---------|----------------|
| 5-27-2022 19:23:34 | Ashwini Ghanshyam<br>Urkude                 | 5         | 5         | 5          | 5       | 5              |
| 6-28-2022 8:10:02  | Prajwal Rajendra<br>Bonde                   | 5         | 5         | 5          | 5       | 5              |
| 6-29-2022 10:02:35 | Shreyash Vijay<br>Urade                     | 5         | 5         | 5          | 5       | 5              |
| 6-29-2022 10:19:43 | FAIZAN SHAH<br>JABBAR SHAH                  | 5         | 5         | 5          | 5       | 5              |
|                    | Average Feedback<br>Average Feedback<br>(%) | 4.6<br>92 | 4.6<br>92 | 4.55<br>91 | 4.<br>9 | 6 4.65<br>2 93 |

## Certificates





#### Photos



#### Report