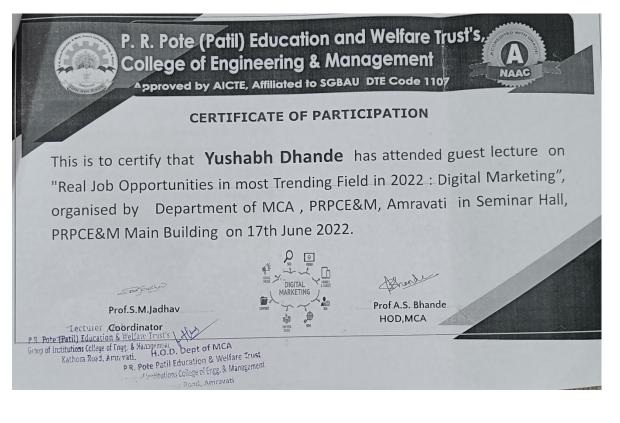

-----|---------------------------------------------|-----------|-----------|------------|---------|----------------|
| 5-27-2022 19:23:34 | Ashwini Ghanshyam<br>Urkude                 | 5         | 5         | 5          | 5       | 5              |
| 6-28-2022 8:10:02  | Prajwal Rajendra<br>Bonde                   | 5         | 5         | 5          | 5       | 5              |
| 6-29-2022 10:02:35 | Shreyash Vijay<br>Urade                     | 5         | 5         | 5          | 5       | 5              |
| 6-29-2022 10:19:43 | FAIZAN SHAH<br>JABBAR SHAH                  | 5         | 5         | 5          | 5       | 5              |
|                    | Average Feedback<br>Average Feedback<br>(%) | 4.6<br>92 | 4.6<br>92 | 4.55<br>91 | 4.<br>9 | 6 4.65<br>2 93 |

## Certificates





#### Photos



#### Report