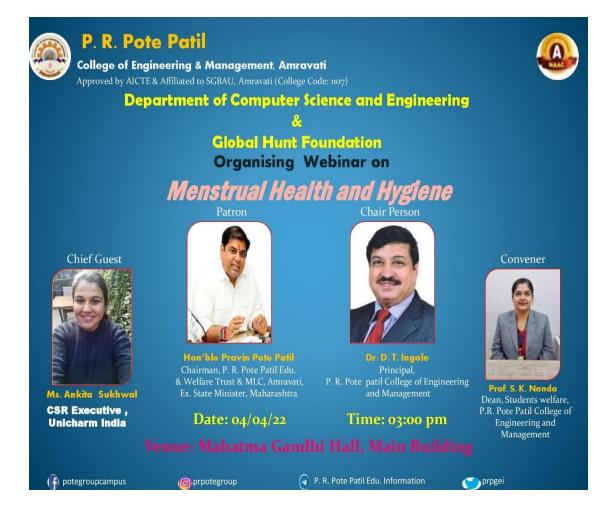

### Webinar on Menstrual Health & Hygiene

Venue: P. R. Pote Patil College of Engineering & Management, Amravati.

Date:04 April2022

Time:03.00pm

#### Webinar On Menstrual Health & Hygiene

#### **Date:-** 04/04/2022

Venue:- Mahatma Gandhi Hall, P. R. Pote College of Engineering& Management, Amravati

#### Participants: - Engineering students

Computer Science & Engineering Department had organized the Webinar on Menstrual Health & Hygiene on the 4<sup>th</sup> of April, 2022 at **P. R. Pote Patil College of Engineering & Management, Amravati.** 

This program was organized to enhance social awareness and to know about the importance of Menstrual Health of womenin our society. 2<sup>nd</sup> year and 3<sup>rd</sup>-yeargirl students and female faculty members attended the program. The guest of honor and the speaker for this Webinar was Ms. AnkitaSukhwal (CSR Executive,Unicharm India).