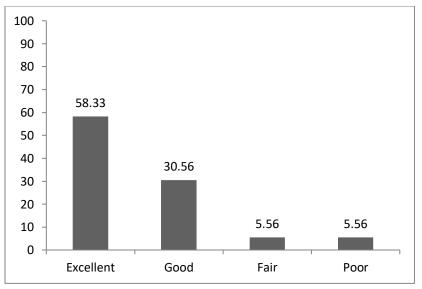

### Feedback Analysis:-

2. How was the presentation delivered

#### 56 responses

3. How was the event Structure

56 responses

4. Overall experience of the event <sup>56</sup> responses

5. How will you rate the session <sup>56</sup> responses