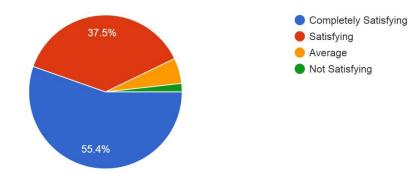

### Feedback Analysis:-

2. How was the presentation delivered

#### 56 responses

3. How was the event Structure

56 responses

4. Overall experience of the event <sup>56</sup> responses

5. How will you rate the session <sup>56</sup> responses