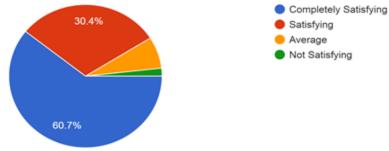

### Feedback Analysis:-

2. How was the presentation delivered

#### 56 responses

3. How was the event Structure

56 responses

4. Overall experience of the event <sup>56</sup> responses

5. How will you rate the session <sup>56</sup> responses