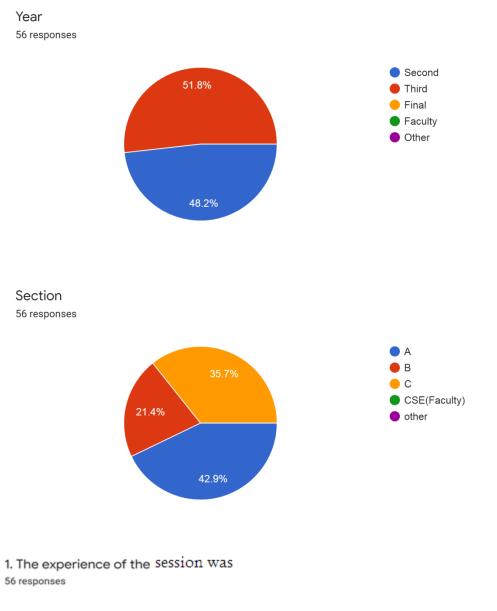

### Feedback Analysis:-

2. How was the presentation delivered

#### 56 responses

3. How was the event Structure

56 responses

4. Overall experience of the event <sup>56</sup> responses

5. How will you rate the session <sup>56</sup> responses