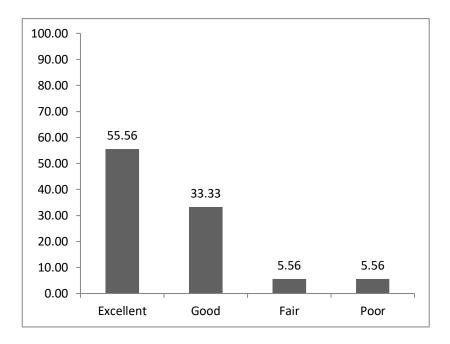

## PROGRAMME FEEDBACK ANALYSIS

Topic: Girls Sanitation

Resource Person: Dr.G.P.Deshpande, Assistant Professor Applied Sciences and Humanities Department, PRPCEM.

Date: 08/06/2021 Time: 3.00 to 4.00 PM Total Respondents: 43

Q.1) What percentage of the information was new to you?

Q.2) whether, the contents of this session will be beneficial for you?

Q.3) Please rate the speaker's knowledge of the topic:

Q.4) Please rate the speaker's presentation skills:

Q.5) Please rate the content of the slides/virtual aids:

Q.6) How did the session compare to your expectations?

Q.7) Overall session evaluation: