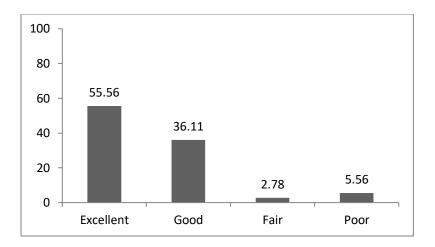

### Feedback Analysis:-

2. How was the presentation delivered

#### 56 responses

3. How was the event Structure

56 responses

4. Overall experience of the event <sup>56</sup> responses

5. How will you rate the session <sup>56</sup> responses