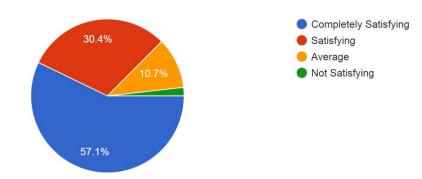

### Feedback Analysis:-

2. How was the presentation delivered

#### 56 responses

3. How was the event Structure

56 responses

4. Overall experience of the event <sup>56</sup> responses

5. How will you rate the session <sup>56</sup> responses