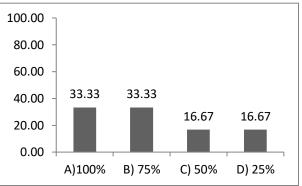

Q.1) What percentage of the information was new to you?

Q.2) whether, the contents of this session will be beneficial for you?

Q.3) Please rate the speaker's knowledge of the topic:

Q.4) Please rate the speaker's presentation skills: