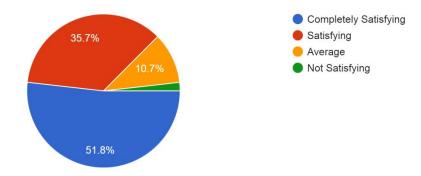

### Feedback Analysis:-

2. How was the presentation delivered

#### 56 responses

3. How was the event Structure

56 responses

4. Overall experience of the event <sup>56</sup> responses

5. How will you rate the session <sup>56</sup> responses