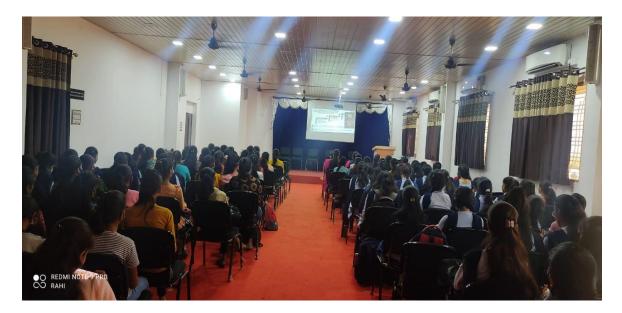

#### Participants: - Engineering students

Computer Science & Engineering Department had organized the Webinar on Menstrual Health & Hygiene on the 4<sup>th</sup> of April, 2022 at **P. R. Pote Patil College of Engineering & Management, Amravati.** 

This program was organized to enhance social awareness and to know about the importance of Menstrual Health of womenin our society. 2<sup>nd</sup> year and 3<sup>rd</sup>-yeargirl students and female faculty members attended the program. The guest of honor and the speaker for this Webinar was Ms. AnkitaSukhwal (CSR Executive,Unicharm India).

The program ended successfully in the presence of Ms.AnkitaSukhawal,female faculty members and girl students. The program was jointly coordinated by Prof. S.K.Nanda and Prof.T.G.Ghongade.