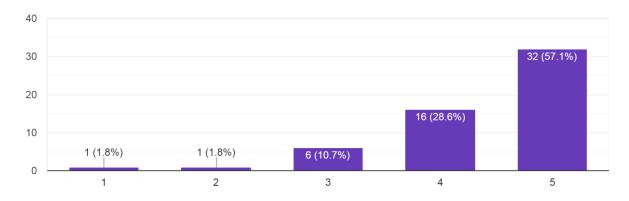

### Feedback Analysis:-

2. How was the presentation delivered

#### 56 responses

3. How was the event Structure

56 responses

4. Overall experience of the event <sup>56</sup> responses

5. How will you rate the session <sup>56</sup> responses