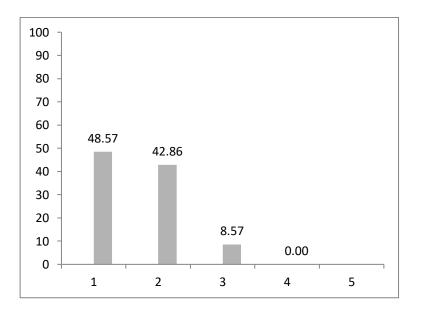

### Feedback Analysis:-

2. How was the presentation delivered

#### 56 responses

3. How was the event Structure

56 responses

4. Overall experience of the event <sup>56</sup> responses

5. How will you rate the session <sup>56</sup> responses