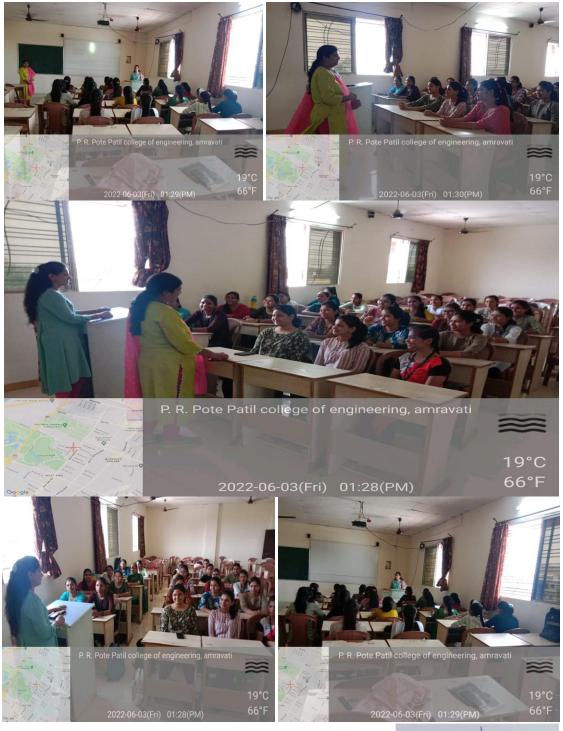

## Session on Girls Counseling

#### <u>Event</u>: Session on Girls Counseling <u>Event coordinator:</u> Prof. P. B. Udasi

Department of MBA, PRPCEM, conducted a on Session on Girls Counseling for the first year girl students of MBA. The objective of this session is to facilitate better mental health of girl students who faces any type of stress, issues or any other problems and to guide and help girl students on those issues.

Faculties present were Prof .P.W.Nimbhorkar, Prof F.K.Thomas and Prof P.B.Udasi It was an interactive session faculties answered different questions from the students.