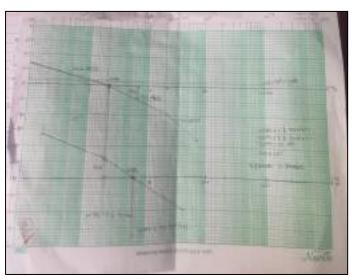

[L4,CO5 8M]

Q3 . Develop & sketch the Bode plot for a system with  $G(S)H(S) = \frac{80}{S(S+2)(S+20)}$ 

21,000 0111

And determine, Gain cross over frequency, Phase cross over frequency,

Gain Margin and Phase margin