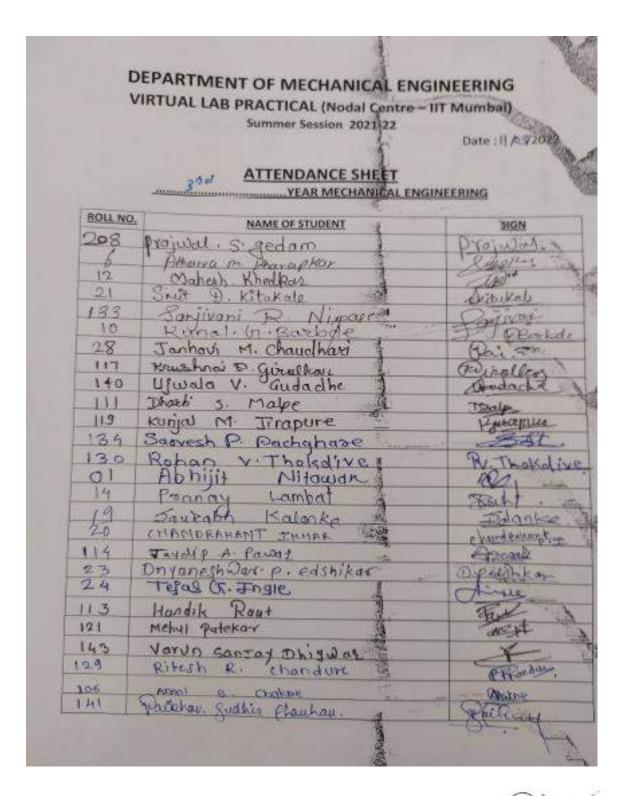

|

Dr.P.R. Windnerkar
H.O.D. (No.Dn. Dept.)
Depts@Policonsmittat Engineering
Amrayati



College of Engineering & Management, Amravati Institute Code: 1107 (Recognized by AICTE, New Delhi, Approved by Govt. of Maharastra & Affiliated to SGBAU, Amravati)



- Kathors Road, Amravati, Maharashtra, India
- Ph. No.: +91-721-2970110, Fax No.: +91-721-2530089, Email: prpotepatilcollege@gmail.com
- Web. : www.prpcem.org, www.prpatilcollege.org



Dr.P. K. Windinerkar H.O.D. (NoDo, Dept.) Depte Philodesnicht Eligingering Amrayati.



(Recognized by AICTE, New Delhi, Approved by Govt. of Maharastra & Affiliated to SGBAU, Amravati)



- Kathors Road, Amravati, Maharashtra, India
- Ph. No.: +91-721-2970110, Fax No.: +91-721-2530089, Email: prpotepatilcollege@gmail.com
- Web.: www.prpcem.org, www.prpatilcollege.org

## Virtual Lab



| _     | 10000    | VIRTURAL LABO     | 416/10/             | 18663)  |
|-------|----------|-------------------|---------------------|---------|
| W     | (79641)6 | The second second | HE                  | XE48.   |
| aini. |          | <b>注Ⅲ000</b>      |                     | -       |
| mr.   | W-M      | SETERMENT CSC.    | Serveri.            | ENERGY) |
| 100   | 1677     | IE-E-CSESON       | ES