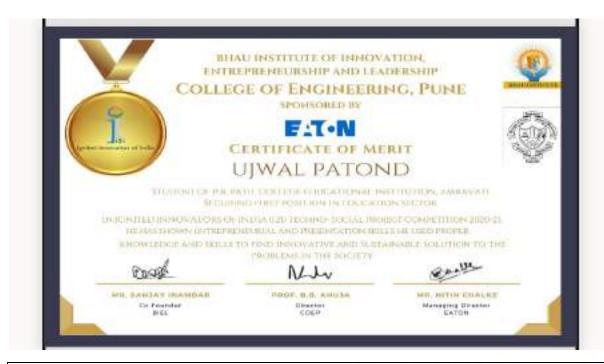

'Hackathon' live video session of MHRD, an initiative of AICTE - The Smart India Hackathon is a promoted innovation, out-of-the-box thinking in young minds. It is focused on the problems of social importance as identified by 29 Ministries/Departments of Government of India. Leadership talks are broadcast through Facebook Live session. Orientation and awareness programs have been conducted by AICTE in 26 different cities to motivate students. Department should encourage students to participate in live video sessions and gain the subject knowledge.