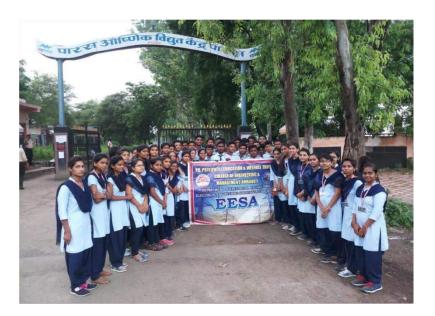

Industry visits – it is a part of the Education, during which students visit companies and get insight into the internal working environment of the company. It also sensitizes students to the practical challenges that organization face in the business world. Moreover, it gives exposure to the practical working environment, which increases functional awareness of the various Industrial sectors; acquaint students with Interesting facts and breath-taking technologies. In addition to industrial exposure and knowledge, this will increase the internship and placement opportunities. Industrial realities are opened to the students through their industrial visits.