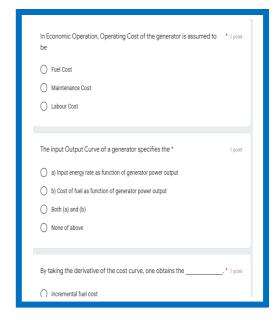

## **Assignments**

Prof. P. R. Rane given the assignment of the subject Control System to the students of 2<sup>nd</sup> year to analyze the performance and the understanding capability of each student at the end of the concept for the session 2021-22

## P. R. Pote (Patil)Education& Welfare Trust's, Group of Institutions, College of Engineering & Management, Amravati

Department of Electrical Engineering

Semester :IVAssignment on Unit 5 & 6

Sub: CS (4EP03)

Session: Even (2021-22)

Date of Assigning: 26/05/22

Date of Submission: 1/06/22

Q1. Sketch the polar plot for type 1, type 2 and type 3 system.

[L3, CO5, 7M]

Q2. Catageorise various frequency response specifications.

[L4,CO5 8M]

Q3 . Develop & sketch the Bode plot for a system with  $G(S)H(S) = \frac{80}{S(S+2)(S+20)}$ 

21,000 0111

And determine, Gain cross over frequency, Phase cross over frequency,

Gain Margin and Phase margin