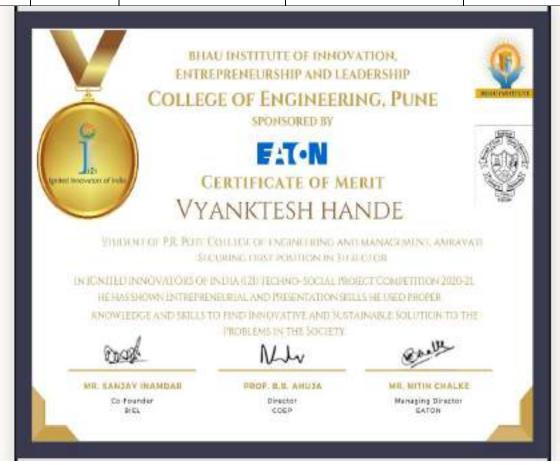

**Competitions-** Competitions play a role in motivating students to perform and excel and offer a lot more reward than just the winning prize. Students get a chance to gain substantial experience, showcase their skills, analyze and evaluate the outcomes and uncover personal aptitude. They also encourage students to adopt innovative techniques and develop their ideas and skills.