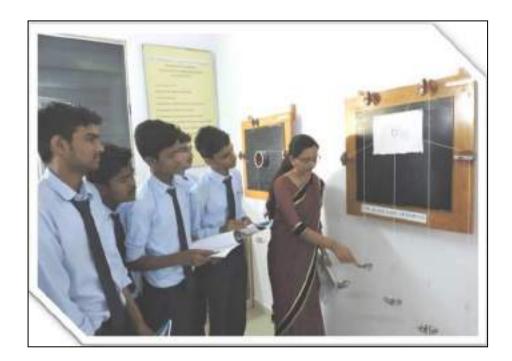

**Experiential Learning:** The institution offers experiential learning for students with the following approaches-

1] Laboratory Sessions: Laboratory sessions are conducted for better understanding of the theoretical concepts.