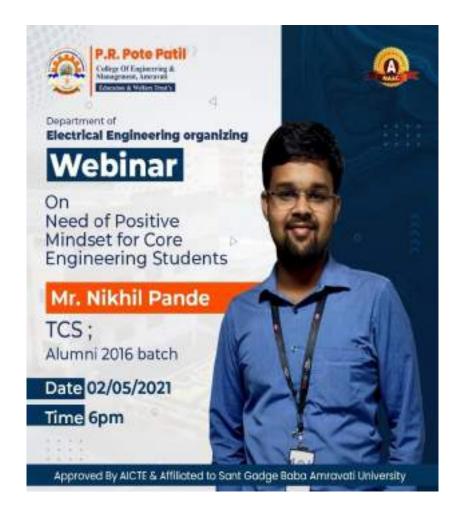

- Understand their subject better
- Get practical experience
- Have a chance to showcase their skills
- Learn teamwork, communication skills and responsibilities

Guest Lectures, Seminar & Workshops -As part of academic development, associations of all the departments arrange guest lectures and seminars throughout the year on topics of core subjects, Career oriented lectures, recent technologies and research areas periodically. Through the association, the students are encouraged to attend seminars and present papers organized by other reputed institutions. In addition to that supporting centers of the Institution extend their activities in providing / arranging guest lectures, seminars and workshops.

'Hackathon' live video session of MHRD, an initiative of AICTE - The Smart India Hackathon is a promoted innovation, out-of-the-box thinking in young minds. It is focused on the problems of social importance as identified by 29 Ministries/Departments of Government of India. Leadership talks are broadcast through Facebook Live session. Orientation and awareness programs have been conducted by AICTE in 26 different cities to motivate students. Department should encourage students to participate in live video sessions and gain the subject knowledge.