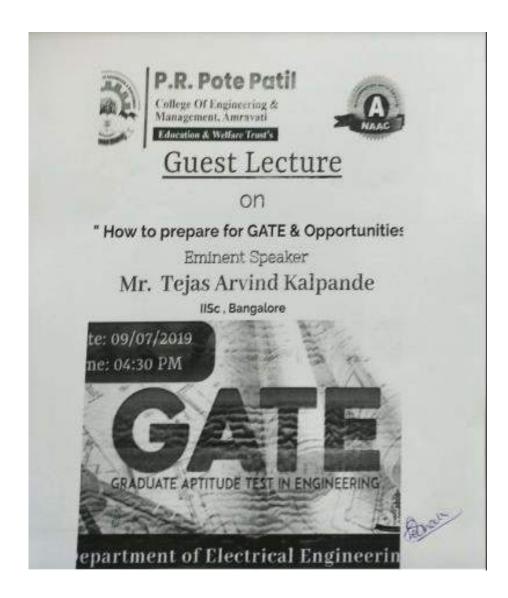

- Understand their subject better
- Get practical experience
- Have a chance to showcase their skills
- Learn teamwork, communication skills and responsibilities

Guest Lectures, Seminar & Workshops -As part of academic development, associations of all the departments arrange guest lectures and seminars throughout the year on topics of core subjects, Career oriented lectures, recent technologies and research areas periodically. Through the association, the students are encouraged to attend seminars and present papers organized by other reputed institutions. In addition to that supporting centers of the Institution extend their activities in providing / arranging guest lectures, seminars and workshops.