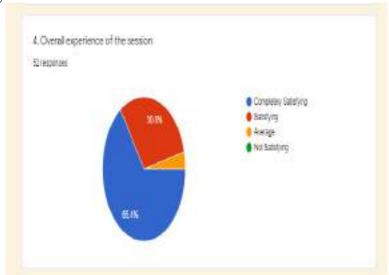

### Assessment and Feedback & Action Taken

Department should develop assessment tools for each activity conducted in the department as well as feedback of the students related to perceptions and practices of student centered learning in the Department: Alignment or gap? need to be conducted to exactly mapped the impacts of the activities. Feedback should be analysed. A report containing with all to be submitted to the Dean (Academics) & IQAC. Dean (Academics) & IQAC devise the measures as action taken to improve the student centric learning activities in the department or in the Institution.