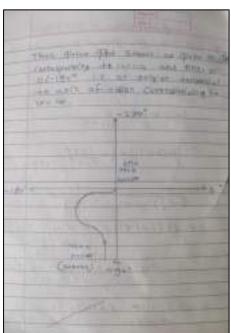

Session: Even (2021-22)

Date of Assigning: 26/05/22

Date of Submission: 1/06/22

Q1. Sketch the polar plot for type 1, type 2 and type 3 system.

[L3, CO5, 7M]

Q2. Catageorise various frequency response specifications.

[L4,CO5 8M]

Q3 . Develop & sketch the Bode plot for a system with  $G(S)H(S) = \frac{80}{S(S+2)(S+20)}$ 

21,000 0111

And determine, Gain cross over frequency, Phase cross over frequency,

Gain Margin and Phase margin