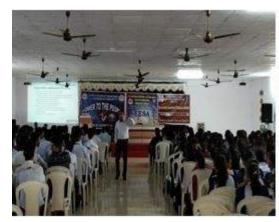

- Understand their subject better
- Get practical experience
- Have a chance to showcase their skills
- Learn teamwork, communication skills and responsibilities

Guest Lectures, Seminar & Workshops -As part of academic development, associations of all the departments arrange guest lectures and seminars throughout the year on topics of core subjects, Career oriented lectures, recent technologies and research areas periodically. Through the association, the students are encouraged to attend seminars and present papers organized by other reputed institutions. In addition to that supporting centers of the Institution extend their activities in providing / arranging guest lectures, seminars and workshops.