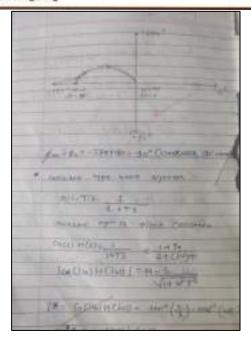

Session: Even (2021-22)

Date of Assigning: 26/05/22

Date of Submission: 1/06/22

Q1. Sketch the polar plot for type 1, type 2 and type 3 system.

[L3, CO5, 7M]

Q2. Catageorise various frequency response specifications.

[L4,CO5 8M]

Q3 . Develop & sketch the Bode plot for a system with  $G(S)H(S) = \frac{80}{S(S+2)(S+20)}$ 

21,000 0111

And determine, Gain cross over frequency, Phase cross over frequency,

Gain Margin and Phase margin