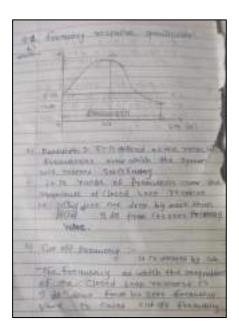

Session: Even (2021-22)

Date of Assigning: 26/05/22

Date of Submission: 1/06/22

Q1. Sketch the polar plot for type 1, type 2 and type 3 system.

[L3, CO5, 7M]

Q2. Catageorise various frequency response specifications.

[L4,CO5 8M]

Q3 . Develop & sketch the Bode plot for a system with  $G(S)H(S) = \frac{80}{S(S+2)(S+20)}$ 

21,000 0111

And determine, Gain cross over frequency, Phase cross over frequency,

Gain Margin and Phase margin