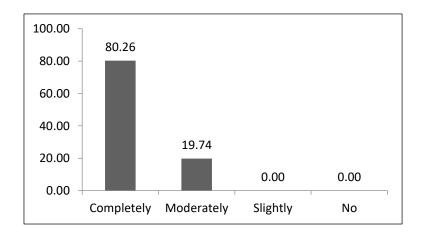

### Assessment and Feedback & Action Taken

Department should develop assessment tools for each activity conducted in the department as well as feedback of the students related to perceptions and practices of student centered learning in the Department: Alignment or gap? need to be conducted to exactly mapped the impacts of the activities. Feedback should be analysed. A report containing with all to be submitted to the Dean (Academics) & IQAC. Dean (Academics) & IQAC devise the measures as action taken to improve the student centric learning activities in the department or in the Institution.