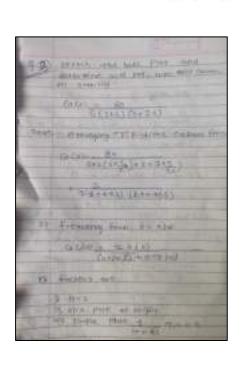

Session: Even (2021-22)

Date of Assigning: 26/05/22

Date of Submission: 1/06/22

Q1. Sketch the polar plot for type 1, type 2 and type 3 system.

[L3, CO5, 7M]

Q2. Catageorise various frequency response specifications.

[L4,CO5 8M]

Q3 . Develop & sketch the Bode plot for a system with  $G(S)H(S) = \frac{80}{S(S+2)(S+20)}$ 

21,000 0111

And determine, Gain cross over frequency, Phase cross over frequency,

Gain Margin and Phase margin