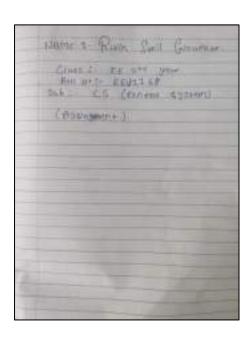

## **Assignments**

Prof. P. R. Rane given the assignment of the subject Control System to the students of 2<sup>nd</sup> year to analyze the performance and the understanding capability of each student at the end of the concept for the session 2021-22

## P. R. Pote (Patil)Education& Welfare Trust's, Group of Institutions, College of Engineering & Management, Amravati

Department of Electrical Engineering

Semester :IVAssignment on Unit 5 & 6

Sub: CS (4EP03)

Session: Even (2021-22)

Date of Assigning: 26/05/22

Date of Submission: 1/06/22

Q1. Sketch the polar plot for type 1, type 2 and type 3 system.

[L3, CO5, 7M]

Q2. Catageorise various frequency response specifications.