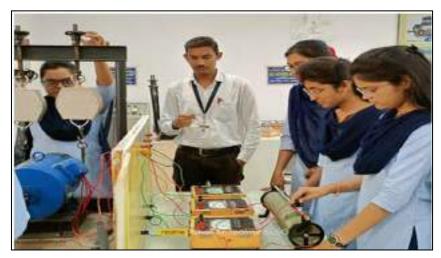

Department of EE Students of Third Year performing experiments in "Electrical Machines Lab" in the AY 2021-22 Semester VI.

Department of EXTC Students of Second Year performing experiments in "Analog & Digital Circuit Lab" in the AY 2018-19 Semester VI.