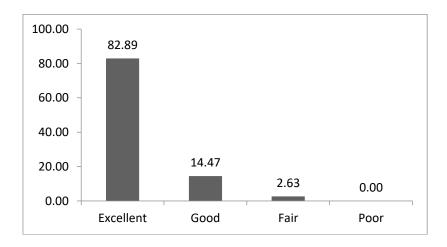

### Assessment and Feedback & Action Taken

Department should develop assessment tools for each activity conducted in the department as well as feedback of the students related to perceptions and practices of student centered learning in the Department: Alignment or gap? need to be conducted to exactly mapped the impacts of the activities. Feedback should be analysed. A report containing with all to be submitted to the Dean (Academics) & IQAC. Dean (Academics) & IQAC devise the measures as action taken to improve the student centric learning activities in the department or in the Institution.