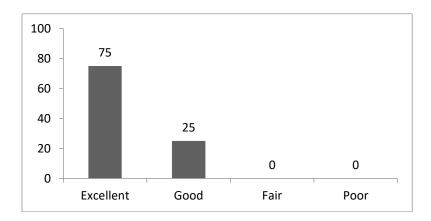

### Assessment and Feedback & Action Taken

Department should develop assessment tools for each activity conducted in the department as well as feedback of the students related to perceptions and practices of student centered learning in the Department: Alignment or gap? need to be conducted to exactly mapped the impacts of the activities. Feedback should be analysed. A report containing with all to be submitted to the Dean (Academics) & IQAC. Dean (Academics) & IQAC devise the measures as action taken to improve the student centric learning activities in the department or in the Institution.