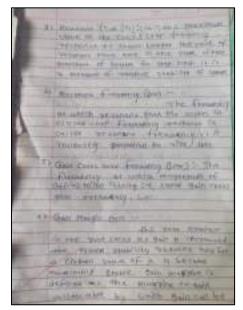

Session: Even (2021-22)

Date of Assigning: 26/05/22

Date of Submission: 1/06/22

Q1. Sketch the polar plot for type 1, type 2 and type 3 system.

[L3, CO5, 7M]

Q2. Catageorise various frequency response specifications.

[L4,CO5 8M]

Q3 . Develop & sketch the Bode plot for a system with  $G(S)H(S) = \frac{80}{S(S+2)(S+20)}$ 

21,000 0111

And determine, Gain cross over frequency, Phase cross over frequency,

Gain Margin and Phase margin