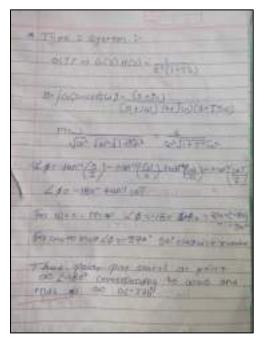

Session: Even (2021-22)

Date of Assigning: 26/05/22

Date of Submission: 1/06/22

Q1. Sketch the polar plot for type 1, type 2 and type 3 system.

[L3, CO5, 7M]

Q2. Catageorise various frequency response specifications.

[L4,CO5 8M]

Q3 . Develop & sketch the Bode plot for a system with  $G(S)H(S) = \frac{80}{S(S+2)(S+20)}$ 

21,000 0111

And determine, Gain cross over frequency, Phase cross over frequency,

Gain Margin and Phase margin