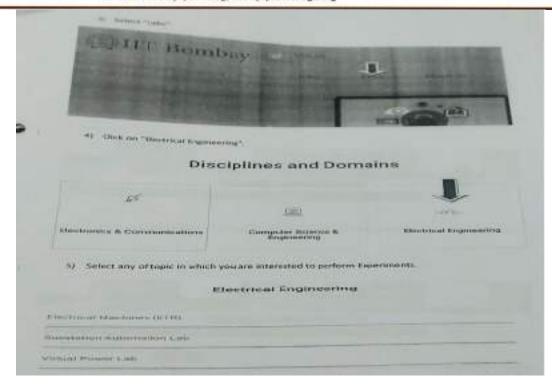

|-------|--------------------------------------------------------|-----------------|
| DAY   | 3.00 - 4.06 pm                                         | TE - II         |
| MON   | TE+1                                                   | 10.00           |
| TUE   | TE - (Research)                                        | SE - (Research) |
| WED   | SE - (Magmt)                                           |                 |
| SAT   | FE-1                                                   | PK-11           |
| Jum 2 | FE-1                                                   | (Solva)         |





te Code : 1107

- Kathors Road, Amravati, Maharashtra, India
- Ph. No.: +91-721-2970110, Fax No.: +91-721-2530089, Email: prpotepatilcollege@gmail.com
- Web. : www.prpcem.org, www.prpatilcollege.org







te Code : 1197

- Kathors Road, Amravati, Maharashtra, India
- Ph. No.: +91-721-2970110, Fax No.: +91-721-2530089, Email: prpotepatilcollege@gmail.com
- Web.: www.prpcem.org, www.prpatilcollege.org







#### P. R. Pote Patil Edu. & Welf. Trust's, Group of Institutions, College of Engineering & Management, Amravati Institute Code : 1197 (Recognized by AICTE, New Delhi, Approved by Govt. of Maharastra & Affiliated to SGBAU, Amravati)

- \* Kathora Road, Amravati, Maharashtra, India
  - Ph. No.: +91-721-2970110, Fax No.: +91-721-2530089, Email: prpotepatilcollege@gmail.com
     Web.: www.prpcem.org, www.prpatilcollege.org

| (Xi which La