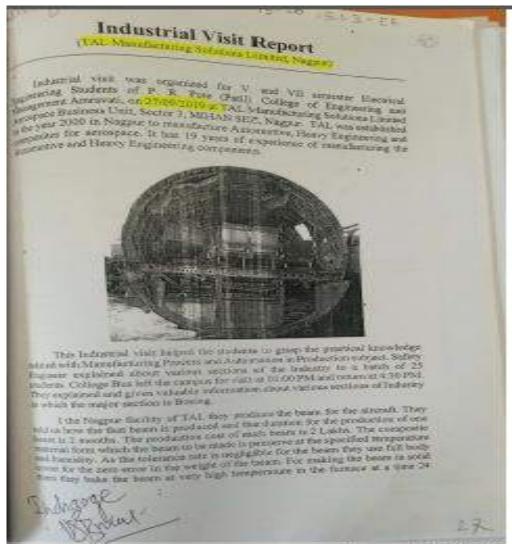

Industry visits – it is a part of the Education, during which students visit companies and get insight into the internal working environment of the company. It also sensitizes students to the practical challenges that organization face in the business world. Moreover, it gives exposure to the practical working environment, which increases functional awareness of the various Industrial sectors; acquaint students with Interesting facts and breath-taking technologies. In addition to industrial exposure and knowledge, this will increase the internship and placement opportunities. Industrial realities are opened to the students through their industrial visits.