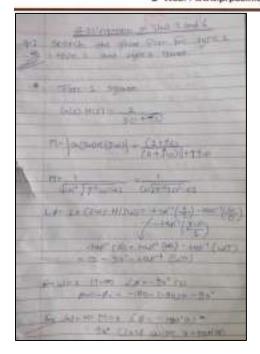

Session: Even (2021-22)

Date of Assigning: 26/05/22

Date of Submission: 1/06/22

Q1. Sketch the polar plot for type 1, type 2 and type 3 system.

[L3, CO5, 7M]

Q2. Catageorise various frequency response specifications.

[L4,CO5 8M]

Q3 . Develop & sketch the Bode plot for a system with  $G(S)H(S) = \frac{80}{S(S+2)(S+20)}$ 

21,000 0111

And determine, Gain cross over frequency, Phase cross over frequency,

Gain Margin and Phase margin