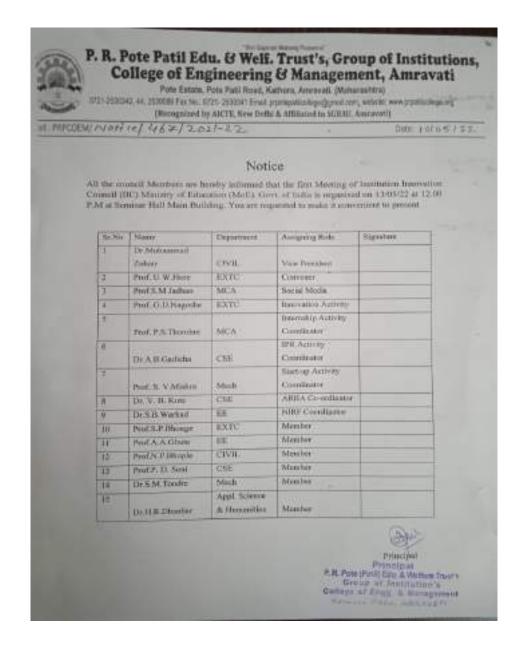

'Hackathon' live video session of MHRD, an initiative of AICTE - The Smart India Hackathon is a promoted innovation, out-of-the-box thinking in young minds. It is focused on the problems of social importance as identified by 29 Ministries/Departments of Government of India. Leadership talks are broadcast through Facebook Live session. Orientation and awareness programs have been conducted by AICTE in 26 different cities to motivate students. Department should encourage students to participate in live video sessions and gain the subject knowledge.