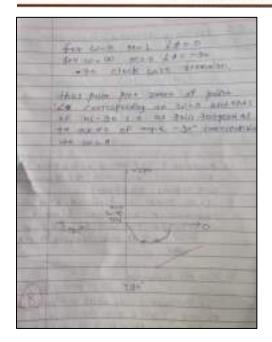

Session: Even (2021-22)

Date of Assigning: 26/05/22

Date of Submission: 1/06/22

Q1. Sketch the polar plot for type 1, type 2 and type 3 system.

[L3, CO5, 7M]

Q2. Catageorise various frequency response specifications.

[L4,CO5 8M]

Q3 . Develop & sketch the Bode plot for a system with  $G(S)H(S) = \frac{80}{S(S+2)(S+20)}$ 

21,000 0111

And determine, Gain cross over frequency, Phase cross over frequency,

Gain Margin and Phase margin