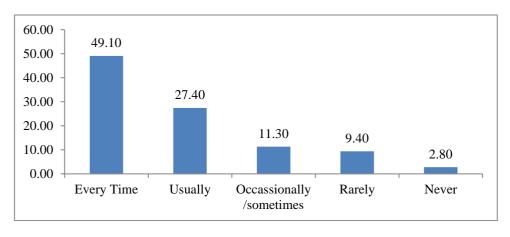

#### Q.5]Fairness of the internal evaluation process by the teachers.\*

- A] Always fair
- B] Usually fair
- C] Sometimes unfair
- D] Usually unfair
- E] Unfair
- Q.6] Was your performance in assignments discussed with you?\*

- Kathora Road, Amravati, Maharashtra, India
- Ph. No. : +91-721-2970110, Fax No. : +91-721-2530089, Email : prpotepatilcollege@gmail.com
- Web. : www.prpcem.org, www.prpatilcollege.org
- A] Every time
- B] Usually
- C] Occasionally/Sometimes
- D] Rarely
- E] Never