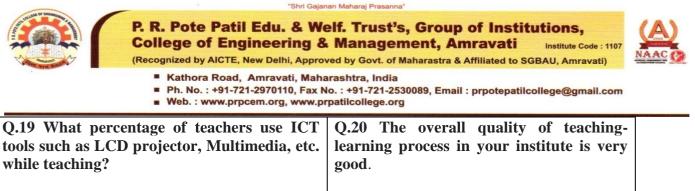

#### Q.19] What percentage of teachers use ICT tools such as LCD projector, Multimedia, etc. while

#### teaching?\*

- A] Above 90%
- B] 70 89%
- C] 50 69%
- D] 30-49%
- E] Below 29%

#### Q.20] The overall quality of teaching-learning process in your institute is very good.\*

- A] Strongly agree
- B] Agree
- C] Neutral
- D] Disagree
- E] Strongly disagree

Q.21] Give three observation / suggestions to improve the overall teaching – learning experience in your institution.\*