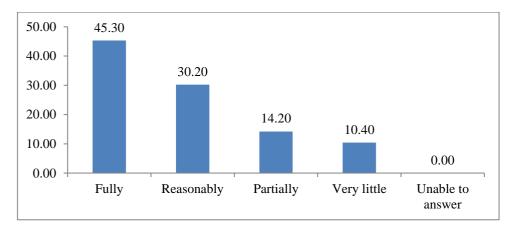

#### Q.13] The teachers identify your strengths and encourage you with providing right level of

#### challenges.\*

- A] Fully
- B] Reasonably
- C] Partially
- D] Partially
- E] Unable to