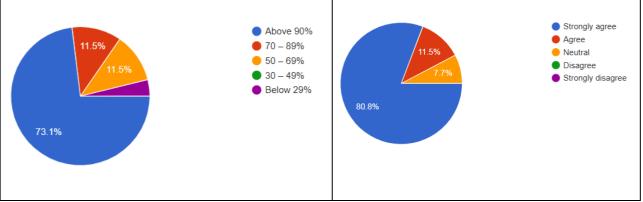

#### Q.19] What percentage of teachers use ICT tools such as LCD projector, Multimedia, etc. while

#### teaching?\*

- A] Above 90%
- B] 70 89%
- C] 50 69%
- D] 30-49%
- E] Below 29%

#### Q.20] The overall quality of teaching-learning process in your institute is very good.\*

- A] Strongly agree
- B] Agree
- C] Neutral
- D] Disagree
- E] Strongly disagree

Q.21] Give three observation / suggestions to improve the overall teaching – learning experience in your institution.\*