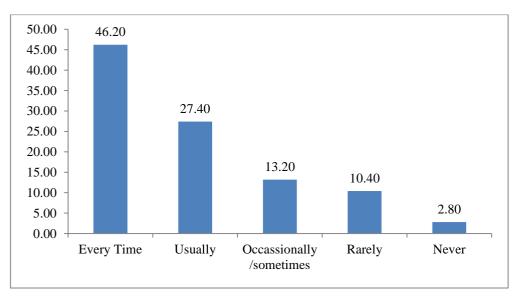

#### Q.5]Fairness of the internal evaluation process by the teachers.\*

- A] Always fair
- B] Usually fair
- C] Sometimes unfair
- D] Usually unfair
- E] Unfair
- Q.6] Was your performance in assignments discussed with you?\*

- Kathora Road, Amravati, Maharashtra, India
- Ph. No. : +91-721-2970110, Fax No. : +91-721-2530089, Email : prpotepatilcollege@gmail.com
- Web. : www.prpcem.org, www.prpatilcollege.org
- A] Every time
- B] Usually
- C] Occasionally/Sometimes
- D] Rarely
- E] Never