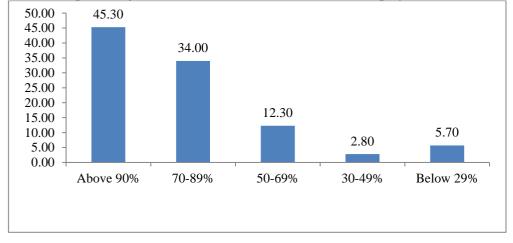

#### Q.19] What percentage of teachers use ICT tools such as LCD projector, Multimedia, etc. while

#### teaching?\*

- A] Above 90%
- B] 70 89%
- C] 50 69%
- D] 30-49%
- E] Below 29%

#### teaching?\*

- A] Above 90%
- B] 70-89%
- C] 50 69%
- D] 30 49%
- E] Below 29%