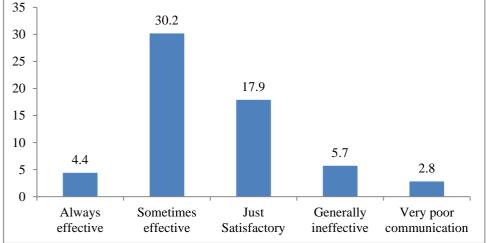

#### Q.3] How well were the teachers able to communicate?\*

- A] Always effective
- B] Sometimes effective
- C] Just satisfactorily
- D] Generally ineffective
- E] Very poor communication