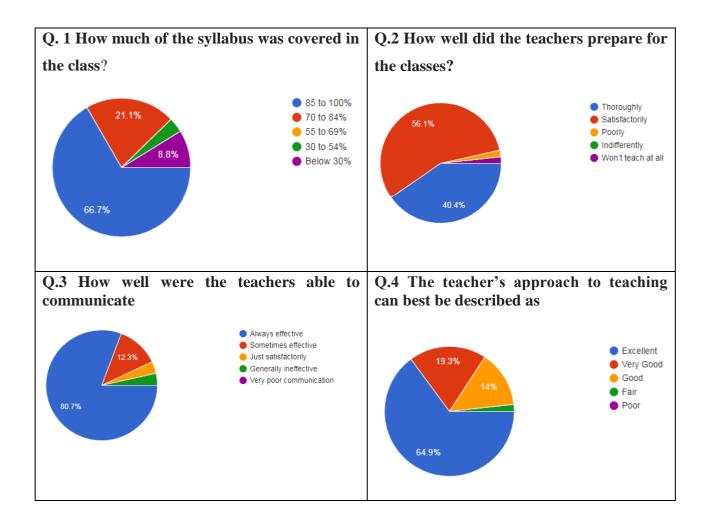

# **Survey Questionerie**

- Q. 1] How much of the syllabus was covered in the class?\*
- A] 85 to 100%
- B] 70 to 84%
- C] 55 to 69%
- D] 30 to 54%
- E] Below 30%

#### Q.2] How well did the teachers prepare for the classes?\*

- A] Thoroughly
- **B**] Satisfactorily
- C] Poorly
- D] Indifferently
- E] Won't teach at all

#### Q.3] How well were the teachers able to communicate?\*

- A] Always effective
- B] Sometimes effective
- C] Just satisfactorily
- D] Generally ineffective
- E] Very poor communication

#### Q.4] The teacher's approach to teaching can best be described as\*

- A] Excellent
- B] Very Good
- C] Good
- D] Fair
- E] Poor