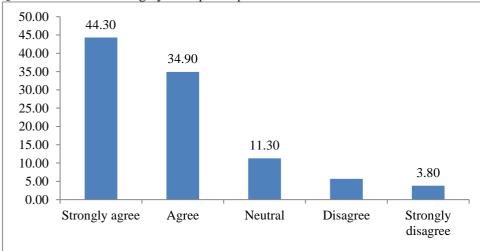

#### Q.9] The institution provides multiple opportunities to learn and grow.\*

- A] Strongly agree
- B] Agree
- C] Neutral
- D] Disagree
- E] Strongly disagree

#### Q.17] Teachers encourage you to participate in extracurricular activities.\*

- A] Strongly agree
- B] Agree
- C] Neutral
- D] Disagree
- E] Strongly disagree

#### Q.20] The overall quality of teaching-learning process in your institute is very good.\*

- A] Strongly agree
- B] Agree
- C] Neutral
- D] Disagree
- E] Strongly disagree

Q.21] Give three observation / suggestions to improve the overall teaching – learning experience in your institution.\*