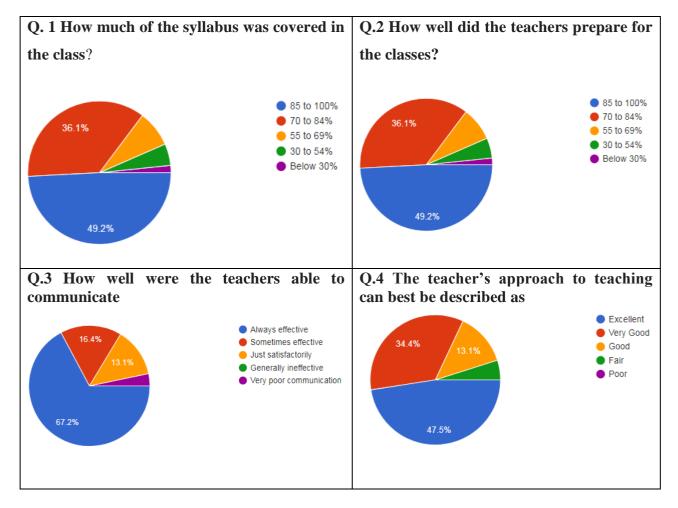

# **Survey Questionerie**

- Q. 1] How much of the syllabus was covered in the class?\*
- A] 85 to 100%
- B] 70 to 84%
- C] 55 to 69%
- D] 30 to 54%
- E] Below 30%

#### Q.2] How well did the teachers prepare for the classes?\*

- A] Thoroughly
- **B**] Satisfactorily
- C] Poorly
- D] Indifferently
- E] Won't teach at all

#### Q.3] How well were the teachers able to communicate?\*

- A] Always effective
- B] Sometimes effective
- C] Just satisfactorily
- D] Generally ineffective
- E] Very poor communication

#### Q.4] The teacher's approach to teaching can best be described as\*

- A] Excellent
- B] Very Good
- C] Good
- D] Fair
- E] Poor