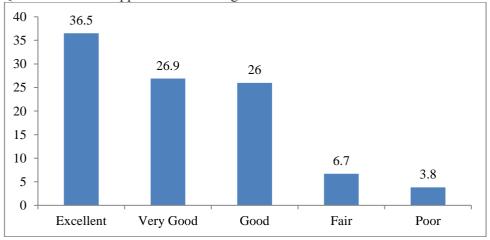

#### Q.5]Fairness of the internal evaluation process by the teachers.\*

- A] Always fair
- B] Usually fair
- C] Sometimes unfair
- D] Usually unfair
- E] Unfair
- Q.6] Was your performance in assignments discussed with you?\*