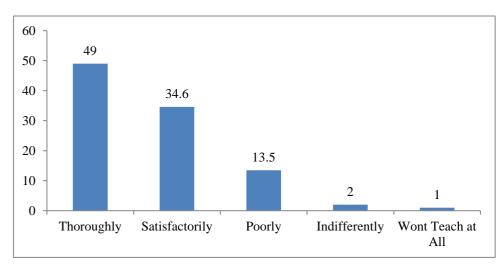

#### Q.2] How well did the teachers prepare for the classes?\*

- A] Thoroughly
- **B**] Satisfactorily
- C] Poorly
- D] Indifferently
- E] Won't teach at all