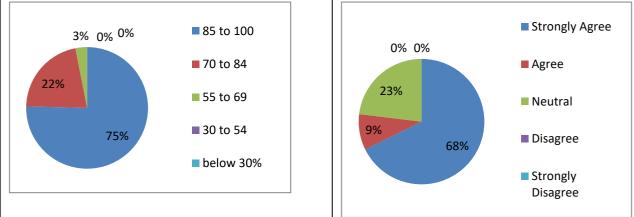

## Q.18] Efforts are made by the institute/ teachers to inculcate soft skills, life skills and employability

#### skills to make you ready for the world of work.\*

- A] To a great extent
- B] Moderate
- C] Some what
- D] Very little
- E] Not at all