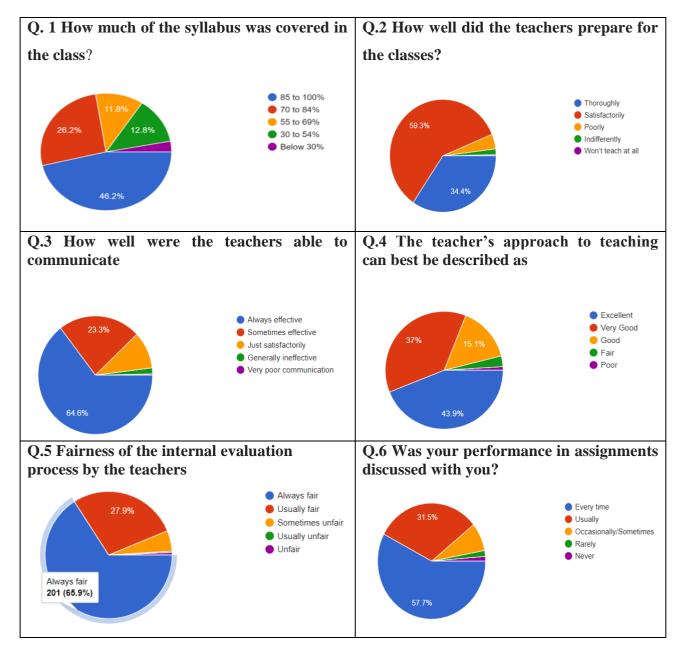

# **Survey Questionerie**

- Q. 1] How much of the syllabus was covered in the class?\*
- A] 85 to 100%
- B] 70 to 84%
- C] 55 to 69%
- D] 30 to 54%
- E] Below 30%

#### Q.2] How well did the teachers prepare for the classes?\*

- A] Thoroughly
- **B**] Satisfactorily
- C] Poorly
- D] Indifferently
- E] Won't teach at all

#### Q.3] How well were the teachers able to communicate?\*

- A] Always effective
- B] Sometimes effective
- C] Just satisfactorily
- D] Generally ineffective
- E] Very poor communication

#### Q.4] The teacher's approach to teaching can best be described as\*

- A] Excellent
- B] Very Good
- C] Good
- D] Fair
- E] Poor

#### Q.5]Fairness of the internal evaluation process by the teachers.\*

- A] Always fair
- B] Usually fair
- C] Sometimes unfair
- D] Usually unfair
- E] Unfair
- Q.6] Was your performance in assignments discussed with you?\*

- Kathora Road, Amravati, Maharashtra, India
- Ph. No. : +91-721-2970110, Fax No. : +91-721-2530089, Email : prpotepatilcollege@gmail.com
- Web. : www.prpcem.org, www.prpatilcollege.org
- A] Every time
- B] Usually
- C] Occasionally/Sometimes
- D] Rarely
- E] Never