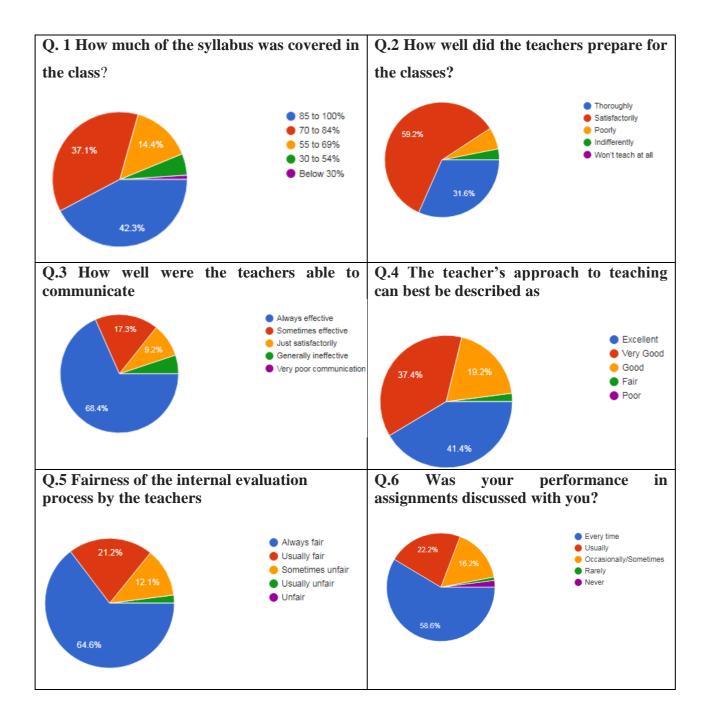

# **Survey Questionerie**

- Q. 1] How much of the syllabus was covered in the class?\*
- A] 85 to 100%
- B] 70 to 84%
- C] 55 to 69%
- D] 30 to 54%
- E] Below 30%

#### Q.2] How well did the teachers prepare for the classes?\*

- A] Thoroughly
- **B**] Satisfactorily
- C] Poorly
- D] Indifferently
- E] Won't teach at all

#### Q.3] How well were the teachers able to communicate?\*

- A] Always effective
- B] Sometimes effective
- C] Just satisfactorily
- D] Generally ineffective
- E] Very poor communication

#### Q.4] The teacher's approach to teaching can best be described as\*

- A] Excellent
- B] Very Good
- C] Good
- D] Fair
- E] Poor

#### Q.5]Fairness of the internal evaluation process by the teachers.\*

- A] Always fair
- B] Usually fair
- C] Sometimes unfair
- D] Usually unfair
- E] Unfair
- Q.6] Was your performance in assignments discussed with you?\*

- Kathora Road, Amravati, Maharashtra, India
- Ph. No. : +91-721-2970110, Fax No. : +91-721-2530089, Email : prpotepatilcollege@gmail.com
- Web. : www.prpcem.org, www.prpatilcollege.org
- A] Every time
- B] Usually
- C] Occasionally/Sometimes
- D] Rarely
- E] Never