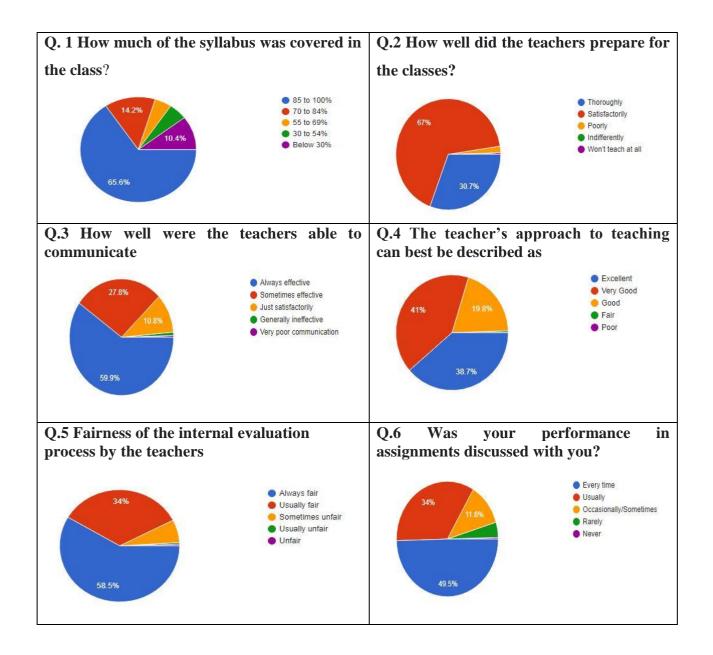

# **Survey Questionerie**

- Q. 1] How much of the syllabus was covered in the class?\*
- A] 85 to 100%
- B] 70 to 84%
- C] 55 to 69%
- D] 30 to 54%
- E] Below 30%

#### Q.2] How well did the teachers prepare for the classes?\*

- A] Thoroughly
- **B**] Satisfactorily
- C] Poorly
- D] Indifferently
- E] Won't teach at all

#### Q.3] How well were the teachers able to communicate?\*

- A] Always effective
- B] Sometimes effective
- C] Just satisfactorily
- D] Generally ineffective
- E] Very poor communication

#### Q.4] The teacher's approach to teaching can best be described as\*

- A] Excellent
- B] Very Good
- C] Good
- D] Fair
- E] Poor

#### Q.5]Fairness of the internal evaluation process by the teachers.\*

- A] Always fair
- B] Usually fair
- C] Sometimes unfair
- D] Usually unfair
- E] Unfair
- Q.6] Was your performance in assignments discussed with you?\*

P. R. Pote Patil Edu. & Welf. Trust's, Group of Institutions, College of Engineering & Management, Amravati Institute Code : 110 (Recognized by AICTE, New Delhi, Approved by Govt. of Maharastra & Affiliated to SGBAU, Amravati)

- Kathora Road, Amravati, Maharashtra, India
- Ph. No. : +91-721-2970110, Fax No. : +91-721-2530089, Email : prpotepatilcollege@gmail.com
- Web. : www.prpcem.org, www.prpatilcollege.org
- A] Every time
- B] Usually
- C] Occasionally/Sometimes
- D] Rarely
- E] Never