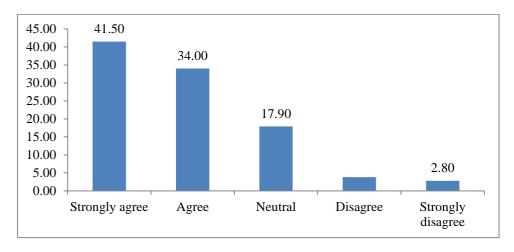

#### Q.20] The overall quality of teaching-learning process in your institute is very good.\*

- A] Strongly agree
- B] Agree
- C] Neutral
- D] Disagree
- E] Strongly disagree

Q.21] Give three observation / suggestions to improve the overall teaching – learning experience in your institution.\*