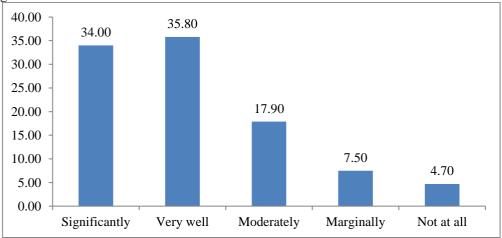

## Q.8] The teaching and mentoring process in your institution facilitates you in cognitive, social and

#### emotional growth.\*

- A] Significantly
- B] Very well
- C] Moderately
- D] Marginally
- E] Not at all