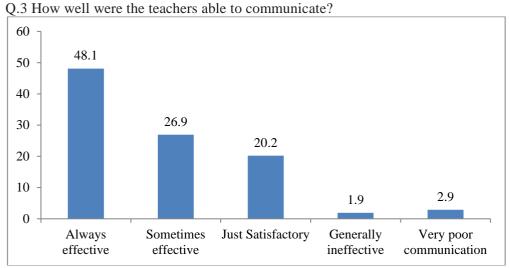

#### Q.4] The teacher's approach to teaching can best be described as\*

- A] Excellent
- B] Very Good
- C] Good
- D] Fair
- E] Poor