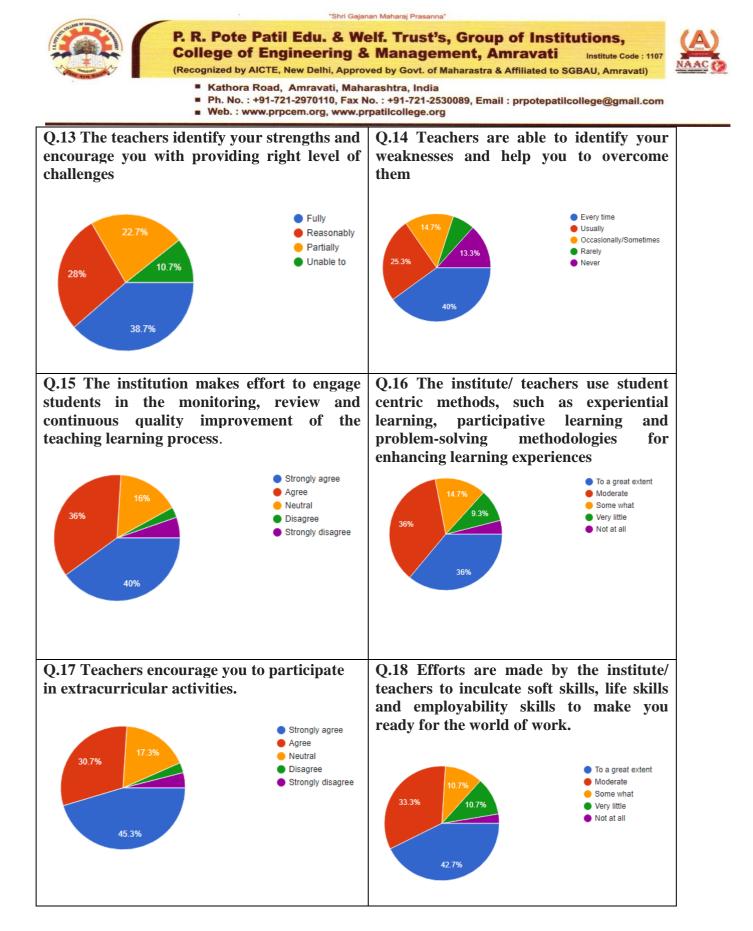

#### Q.13] The teachers identify your strengths and encourage you with providing right level of

#### challenges.\*

- A] Fully
- B] Reasonably
- C] Partially
- D] Partially
- E] Unable to

#### Q.14] Teachers are able to identify your weaknesses and help you to overcome them.\*

- A] Every time
- B] Usually
- C] Occasionally/Sometimes
- D] Rarely
- E] Never

#### Q.15] The institution makes effort to engage students in the monitoring, review and continuous

#### quality improvement of the teaching learning process.\*

- A] Strongly agree
- B] Agree
- C] Neutral
- D] Disagree
- E] Strongly disagree
- Q.16] The institute/ teachers use student centric methods, such as experiential learning,

participative learning and problem-solving methodologies for enhancing learning experiences.\*

(Recognized by AICTE, New Delhi, Approved by Govt. of Maharastra & Affiliated to SGBAU, Amravati)

- Kathora Road, Amravati, Maharashtra, India
- Ph. No. : +91-721-2970110, Fax No. : +91-721-2530089, Email : prpotepatilcollege@gmail.com
- Web. : www.prpcem.org, www.prpatilcollege.org

#### A] To a great extent

- B] Moderate
- C] Some what
- D] Very little
- E] Not at all

#### Q.17] Teachers encourage you to participate in extracurricular activities.\*

- A] Strongly agree
- B] Agree
- C] Neutral
- D] Disagree
- E] Strongly disagree

## Q.18] Efforts are made by the institute/ teachers to inculcate soft skills, life skills and employability

#### skills to make you ready for the world of work.\*

- A] To a great extent
- B] Moderate
- C] Some what
- D] Very little
- E] Not at all