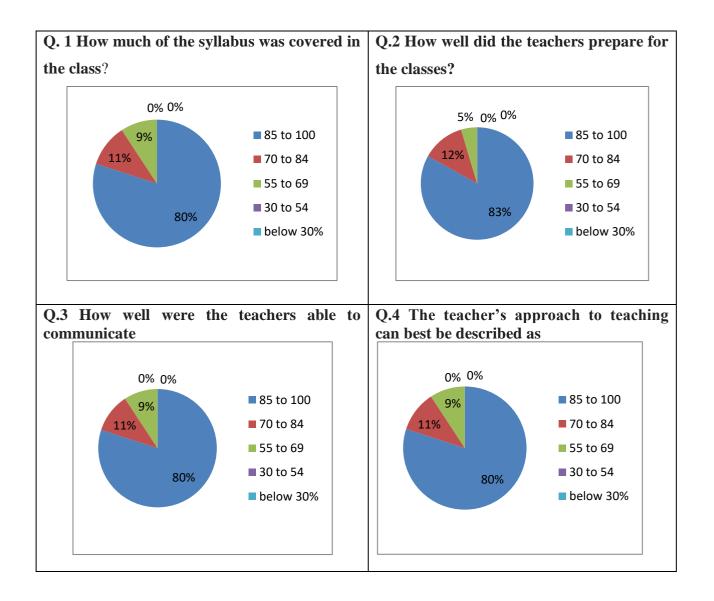

# **Survey Questionerie**

- Q. 1] How much of the syllabus was covered in the class?\*
- A] 85 to 100%
- B] 70 to 84%
- C] 55 to 69%
- D] 30 to 54%
- E] Below 30%

#### Q.2] How well did the teachers prepare for the classes?\*

- A] Thoroughly
- **B**] Satisfactorily
- C] Poorly
- D] Indifferently
- E] Won't teach at all

#### Q.3] How well were the teachers able to communicate?\*

- A] Always effective
- B] Sometimes effective
- C] Just satisfactorily
- D] Generally ineffective
- E] Very poor communication

#### Q.4] The teacher's approach to teaching can best be described as\*

- A] Excellent
- B] Very Good
- C] Good
- D] Fair
- E] Poor