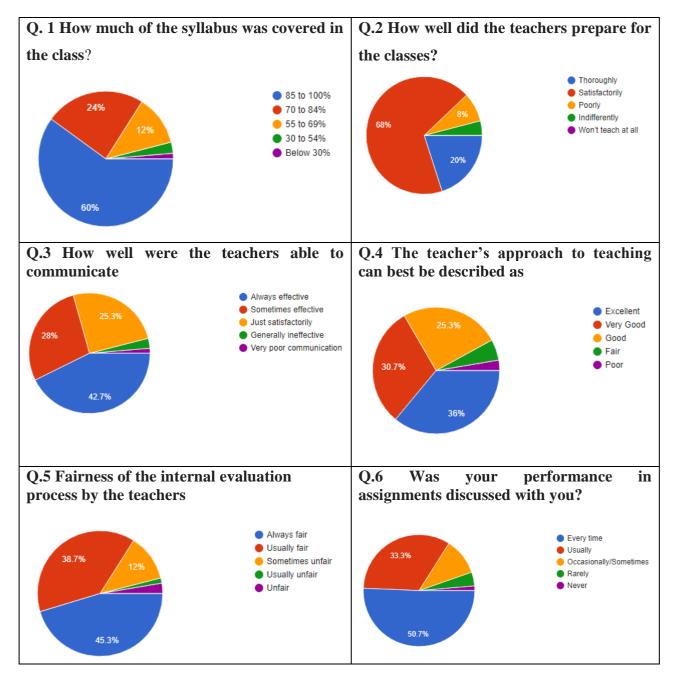

# **Survey Questionerie**

- Q. 1] How much of the syllabus was covered in the class?\*
- A] 85 to 100%
- B] 70 to 84%
- C] 55 to 69%
- D] 30 to 54%
- E] Below 30%

#### Q.2] How well did the teachers prepare for the classes?\*

- A] Thoroughly
- **B**] Satisfactorily
- C] Poorly
- D] Indifferently
- E] Won't teach at all

#### Q.3] How well were the teachers able to communicate?\*

- A] Always effective
- B] Sometimes effective
- C] Just satisfactorily
- D] Generally ineffective
- E] Very poor communication

#### Q.4] The teacher's approach to teaching can best be described as\*

- A] Excellent
- B] Very Good
- C] Good
- D] Fair
- E] Poor

#### Q.5]Fairness of the internal evaluation process by the teachers.\*

- A] Always fair
- B] Usually fair
- C] Sometimes unfair
- D] Usually unfair
- E] Unfair
- Q.6] Was your performance in assignments discussed with you?\*

- Kathora Road, Amravati, Maharashtra, India
- Ph. No. : +91-721-2970110, Fax No. : +91-721-2530089, Email : prpotepatilcollege@gmail.com
- Web. : www.prpcem.org, www.prpatilcollege.org
- A] Every time
- B] Usually
- C] Occasionally/Sometimes
- D] Rarely
- E] Never