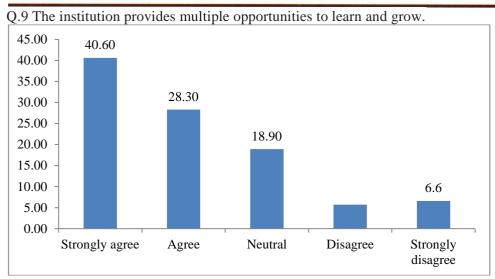

#### Q.9] The institution provides multiple opportunities to learn and grow.\*

- A] Strongly agree
- B] Agree
- C] Neutral
- D] Disagree
- E] Strongly disagree