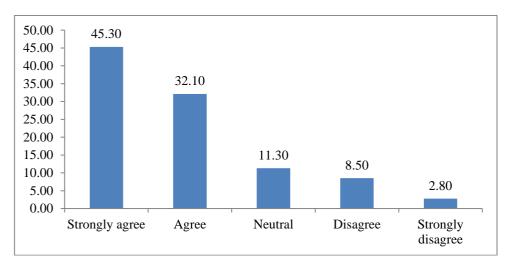

#### Q.9] The institution provides multiple opportunities to learn and grow.\*

- A] Strongly agree
- B] Agree
- C] Neutral
- D] Disagree
- E] Strongly disagree

#### Q.17] Teachers encourage you to participate in extracurricular activities.\*

- A] Strongly agree
- B] Agree
- C] Neutral
- D] Disagree
- E] Strongly disagree

#### Q.20] The overall quality of teaching-learning process in your institute is very good.\*

- A] Strongly agree
- B] Agree
- C] Neutral
- D] Disagree
- E] Strongly disagree

Q.21] Give three observation / suggestions to improve the overall teaching – learning experience in your institution.\*