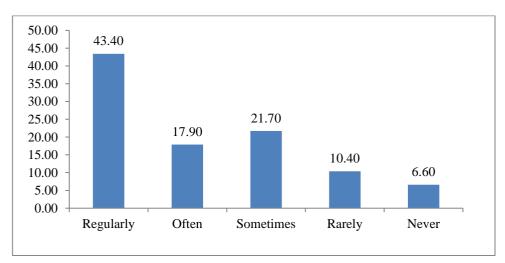

#### opportunities for students.\*

- A] Regularly
- B] Often
- C] Sometimes
- D] Rarely
- E] Never