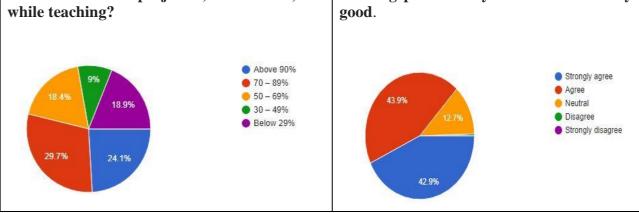

#### Q.19] What percentage of teachers use ICT tools such as LCD projector, Multimedia, etc. while

#### teaching?\*

- A] Above 90%
- B] 70 89%
- C] 50 69%
- D] 30-49%
- E] Below 29%

#### teaching?\*

- A] Above 90%
- B] 70-89%
- C] 50 69%
- D] 30 49%
- E] Below 29%