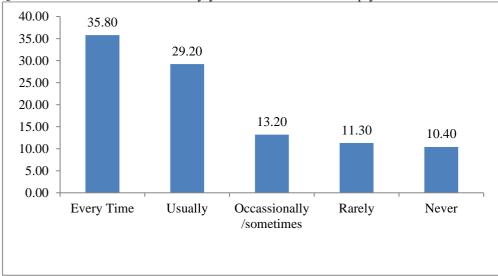

#### Q.14] Teachers are able to identify your weaknesses and help you to overcome them.\*

- A] Every time
- B] Usually
- C] Occasionally/Sometimes
- D] Rarely
- E] Never