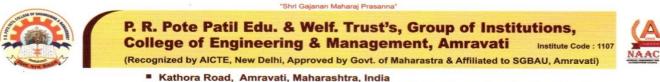

# **Survey Questionerie**

- Q. 1] How much of the syllabus was covered in the class?\*
- A] 85 to 100%
- B] 70 to 84%
- C] 55 to 69%
- D] 30 to 54%
- E] Below 30%

#### Q.2] How well did the teachers prepare for the classes?\*

- A] Thoroughly
- **B**] Satisfactorily
- C] Poorly
- D] Indifferently
- E] Won't teach at all

#### Q.3] How well were the teachers able to communicate?\*

- A] Always effective
- B] Sometimes effective
- C] Just satisfactorily
- D] Generally ineffective
- E] Very poor communication

#### Q.4] The teacher's approach to teaching can best be described as\*

- A] Excellent
- B] Very Good
- C] Good
- D] Fair
- E] Poor

#### Q.5]Fairness of the internal evaluation process by the teachers.\*

- A] Always fair
- B] Usually fair
- C] Sometimes unfair
- D] Usually unfair
- E] Unfair
- Q.6] Was your performance in assignments discussed with you?\*

- Kathora Road, Amravati, Maharashtra, India
- Ph. No. : +91-721-2970110, Fax No. : +91-721-2530089, Email : prpotepatilcollege@gmail.com
- Web. : www.prpcem.org, www.prpatilcollege.org
- A] Every time
- B] Usually
- C] Occasionally/Sometimes
- D] Rarely
- E] Never