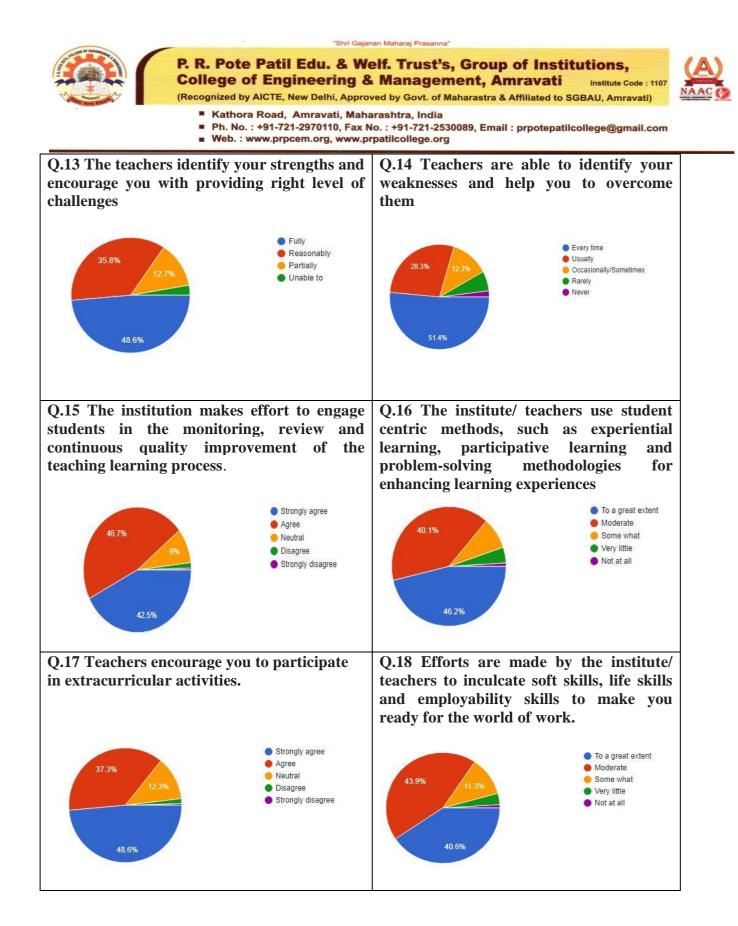

#### Q.13] The teachers identify your strengths and encourage you with providing right level of

#### challenges.\*

- A] Fully
- B] Reasonably
- C] Partially
- D] Partially
- E] Unable to

#### Q.14] Teachers are able to identify your weaknesses and help you to overcome them.\*

- A] Every time
- B] Usually
- C] Occasionally/Sometimes
- D] Rarely
- E] Never

#### Q.15] The institution makes effort to engage students in the monitoring, review and continuous

#### quality improvement of the teaching learning process.\*

- A] Strongly agree
- B] Agree
- C] Neutral
- D] Disagree
- E] Strongly disagree
- Q.16] The institute/ teachers use student centric methods, such as experiential learning,

participative learning and problem-solving methodologies for enhancing learning experiences.\*

(Recognized by AICTE, New Delhi, Approved by Govt. of Maharastra & Affiliated to SGBAU, Amravati)

- Kathora Road, Amravati, Maharashtra, India
- Ph. No. : +91-721-2970110, Fax No. : +91-721-2530089, Email : prpotepatilcollege@gmail.com
- Web. : www.prpcem.org, www.prpatilcollege.org

#### A] To a great extent

- B] Moderate
- C] Some what
- D] Very little
- E] Not at all

#### Q.17] Teachers encourage you to participate in extracurricular activities.\*

- A] Strongly agree
- B] Agree
- C] Neutral
- D] Disagree
- E] Strongly disagree

## Q.18] Efforts are made by the institute/ teachers to inculcate soft skills, life skills and employability

#### skills to make you ready for the world of work.\*

- A] To a great extent
- B] Moderate
- C] Some what
- D] Very little
- E] Not at all