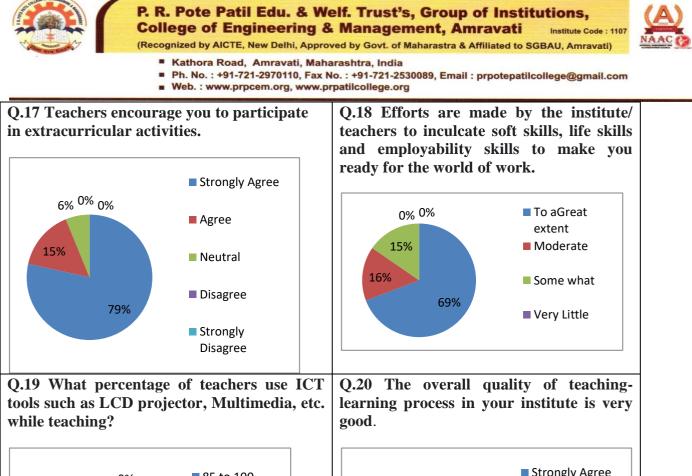

#### Q.17] Teachers encourage you to participate in extracurricular activities.\*

- A] Strongly agree
- B] Agree
- C] Neutral
- D] Disagree
- E] Strongly disagree