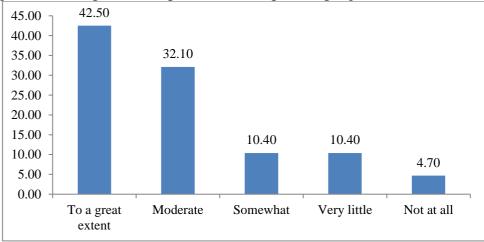

#### A] To a great extent

- B] Moderate
- C] Some what
- D] Very little
- E] Not at all