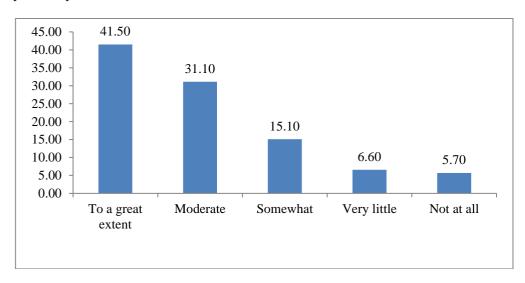

#### A] To a great extent

- B] Moderate
- C] Some what
- D] Very little
- E] Not at all