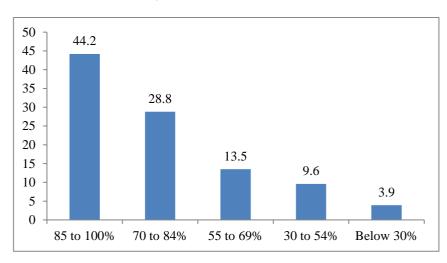

# **Survey Questionerie**

- Q. 1] How much of the syllabus was covered in the class?\*
- A] 85 to 100%
- B] 70 to 84%
- C] 55 to 69%
- D] 30 to 54%
- E] Below 30%