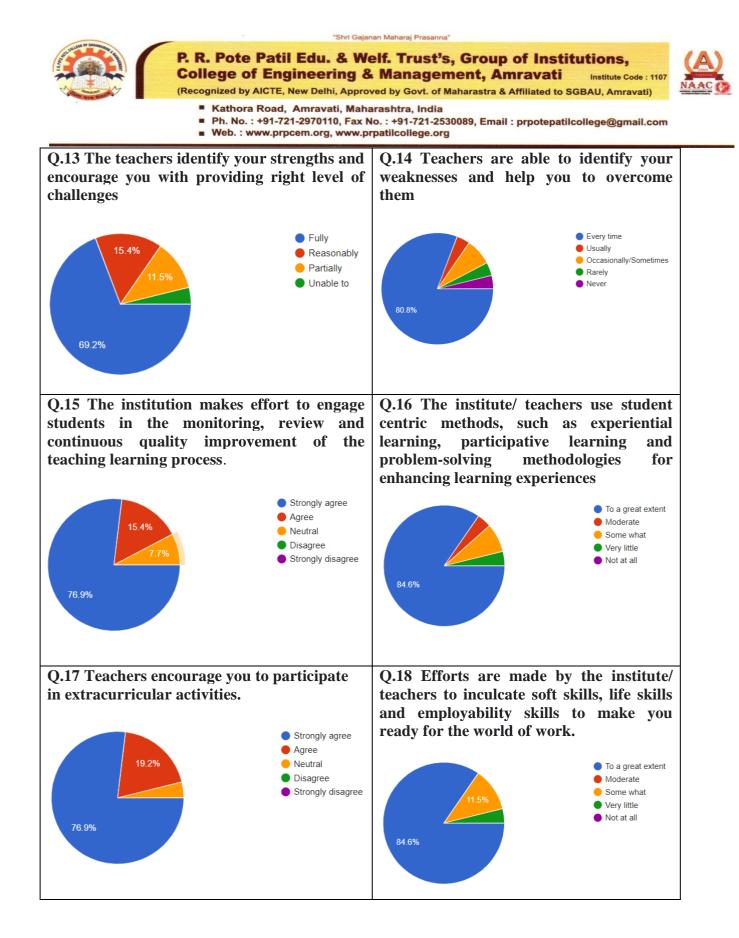

#### Q.13] The teachers identify your strengths and encourage you with providing right level of

#### challenges.\*

- A] Fully
- B] Reasonably
- C] Partially
- D] Partially
- E] Unable to

#### Q.14] Teachers are able to identify your weaknesses and help you to overcome them.\*

- A] Every time
- B] Usually
- C] Occasionally/Sometimes
- D] Rarely
- E] Never

#### Q.15] The institution makes effort to engage students in the monitoring, review and continuous

#### quality improvement of the teaching learning process.\*

- A] Strongly agree
- B] Agree
- C] Neutral
- D] Disagree
- E] Strongly disagree
- Q.16] The institute/ teachers use student centric methods, such as experiential learning,

participative learning and problem-solving methodologies for enhancing learning experiences.\*

(Recognized by AICTE, New Delhi, Approved by Govt. of Maharastra & Affiliated to SGBAU, Amravati)

- Kathora Road, Amravati, Maharashtra, India
- Ph. No. : +91-721-2970110, Fax No. : +91-721-2530089, Email : prpotepatilcollege@gmail.com
- Web. : www.prpcem.org, www.prpatilcollege.org

#### A] To a great extent

- B] Moderate
- C] Some what
- D] Very little
- E] Not at all

#### Q.17] Teachers encourage you to participate in extracurricular activities.\*

- A] Strongly agree
- B] Agree
- C] Neutral
- D] Disagree
- E] Strongly disagree

## Q.18] Efforts are made by the institute/ teachers to inculcate soft skills, life skills and employability

#### skills to make you ready for the world of work.\*

- A] To a great extent
- B] Moderate
- C] Some what
- D] Very little
- E] Not at all