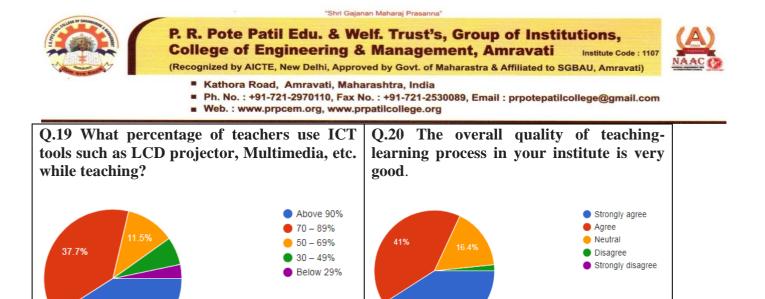

#### Q.19] What percentage of teachers use ICT tools such as LCD projector, Multimedia, etc. while

#### teaching?\*

- A] Above 90%
- B] 70 89%
- C] 50 69%
- D] 30-49%
- E] Below 29%

#### Q.20] The overall quality of teaching-learning process in your institute is very good.\*

- A] Strongly agree
- B] Agree
- C] Neutral
- D] Disagree
- E] Strongly disagree

Q.21] Give three observation / suggestions to improve the overall teaching – learning experience in your institution.\*