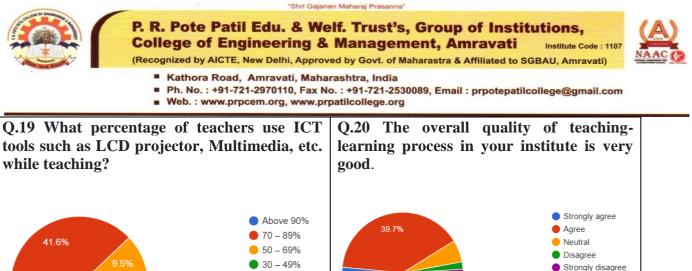

#### Q.19] What percentage of teachers use ICT tools such as LCD projector, Multimedia, etc. while

#### teaching?\*

- A] Above 90%
- B] 70 89%
- C] 50 69%
- D] 30-49%
- E] Below 29%

#### Q.20] The overall quality of teaching-learning process in your institute is very good.\*

- A] Strongly agree
- B] Agree
- C] Neutral
- D] Disagree
- E] Strongly disagree

Q.21] Give three observation / suggestions to improve the overall teaching – learning experience in your institution.\*