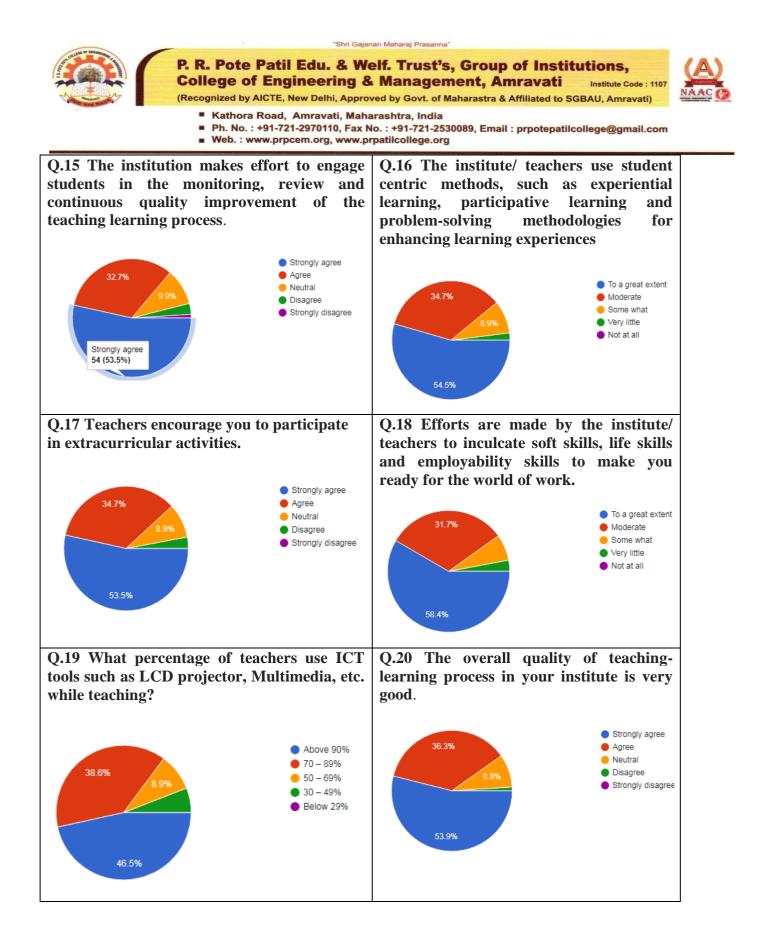

#### Q.15] The institution makes effort to engage students in the monitoring, review and continuous

#### quality improvement of the teaching learning process.\*

- A] Strongly agree
- B] Agree
- C] Neutral
- D] Disagree
- E] Strongly disagree
- Q.16] The institute/ teachers use student centric methods, such as experiential learning,